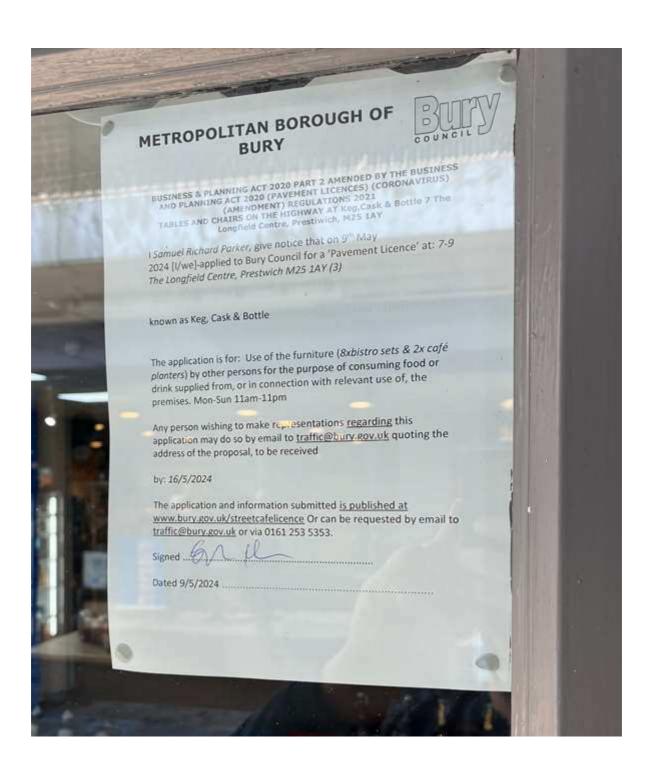

## Application for a pavement licence

| Name and address of premises          | KEG Cask & Bottle, Unit 7-9, Longfield Centre, Prestwich, M25 1AY                     |
|---------------------------------------|---------------------------------------------------------------------------------------|
| Location of proposed pavement licence | To the front of the premises on the Longfield Precinct                                |
| Consultation period                   | 10/05/2024 – 23/05/2024                                                               |
| Proposal                              | 9 tables & 18 chairs with associated planters proposed hours Mon – Sun 11.00-23.00hrs |

TM8/20/61 KEG Cask & Bottle, Unit 7-9 Longfield Centre Prestwich M25 1AY Part 1 of the Business and Planning Act 2020 and amended by the Levelling Up and Regeneration Act 2023.