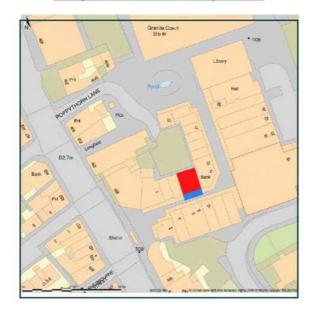

7 Longfield Centre, Prestwich, Bury, M25 1AY

Site Plan shows area bounded by: 381168.2, 403985.2 381309.62, 404126.62 (at a scale of 1:1250), OSGridRet: SD9123.405. The representation of a road, track or path is no evidence of a right of way. The representation of features as lines is no evidence of a property boundary.

Produced on 7th Mar 2019 from the Ordnance Survey National Geographic Database and Incorporating surveyed revision available at this date. Reproduction in whole or part is prohibited without the price permission of Ordnance Survey. © Crown copyright 2019. Supplied by www.buysplan.co.uk a licensed Ordnance Survey partner (100053143). Unique plan reference: 800400668-F18ACB Ordnance Survey and the OS Symbol are registered trademarks of Ordnance Survey, the national mapping agency of Great Britain. Buy A Plan logo, pdf design and the www.buysplan.co.uk websit are Copyright 0 Plans inc. Ltd 2019.