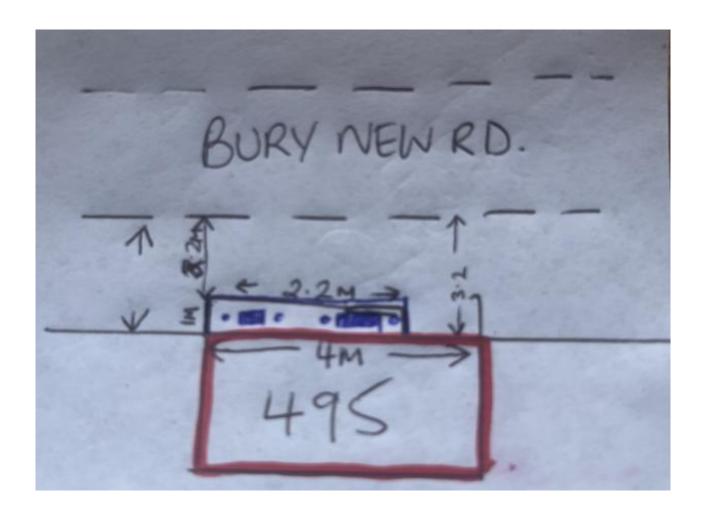

## Application for a pavement licence

| Name                | The Butty Club                                                              |
|---------------------|-----------------------------------------------------------------------------|
| Address             | 495 Bury New Road, Prestwich, M25 1AD                                       |
| Consultation period | 24/06/25 – 07/07/25                                                         |
| Proposal            | 2 small bistro tables & 4 chairs<br>proposed hours Mon – Sat: 09:00 – 14:00 |

## METROPOLITAN BOROUGH OF BURY

BUSINESS AND PLANNING ACT 2020
TABLES AND CHAIRS ON THE HIGHWAY AT INSERT BUSINESS NAME,
ADDRESS | KELLY WARLICK + MICHELLE GALSIDE | I/We (1), | 20/06/25 : give notice that on (2) [I/we]-applied to Bury Council for a 'Pavement Licence' at: (3) 495 BURY NEW RD. PRESTWICH M25 IAD known as (4) THE BUTTY CLUB. The application is for: (5) 2 BISTRO TABLES + 4 CHAIRS, SERVING FOOD + DRINK MON-SAT 9AM - 2PM. Any person wishing to make representations regarding this application may do so by email to traffic@bury.gov.uk quoting the address of the proposal, to be received by: (6) 27/06/25 The application and information submitted is published at www.bury.gov.uk/streetcafelicence Or can be requested by email to traffic@bury.gov.uk or via 0161 253 5353. Signed KWanvick + Masside Dated (7) 20/06/25 20/6/25