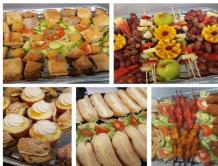

# BUFFET MENU

Opening Times Monday to Friday 10.00 am - 3.00 pm

These are a selection of our basic menus. We can vary any of these to suit your taste or budget.

Special Dietary requirements can catered for upon request - please ask.

## **Option 1 - £4.00 pp**

Selection of freshly prepared Cold Sandwiches with a salad garnish

**Assorted Crisps** 

## **Option 2 - £6.50 pp**

Selection of freshly prepared Cold Sandwiches
with a salad garnish
Pork Pies, Sausage Rolls
Assorted Crisps
Fresh Mixed Salad Bowl
Cake Selection

The Welly Community Café Manchester Road Park, Manchester Road, Bury Tel: 0161 253 6588

### **Option 3 - £9.00 pp**

Selection of freshly prepared Cold Sandwiches with a salad garnish

**Chicken Drumsticks/Wings** (plain/flavoured)

**Selection of Homemade Quiche** 

**Assorted Crisps** 

**Fresh Mixed Salad Bowl** 

**Cake Selection** 

**Fresh Fruit Platter** 