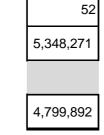

## **Maintained School Balances**

Schools final outturn balances for the last completed financial year with a comparative analysis to the previous financial year, highlighting schools with surplus balances above the 'Controls on Surplus Balances' maximum thresholds applicable to each sector. Balances of Academies are not recorded.