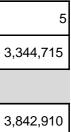

## **Maintained School Balances**

Schools final outturn balances for the last completed financial year with a comparative analysis to the previous financial year, highlighting schools with surplus balances above the 'Controls on Surplus Balances' maximum thresholds applicable to each sector. Balances of Academies are not recorded.