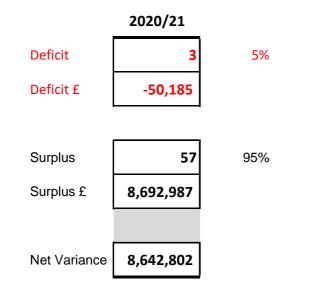

## **Maintained School Balances**

Schools final outturn balances for the last completed financial year with a comparative analysis to the previous financial year, highlighting schools with surplus balances above the 'Controls on Surplus Balances' maximum thresholds applicable to each sector. Balances of Academies are not recorded.