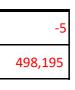

## **Maintained School Balances**

Schools final outturn balances for the last completed financial year with a comparative analysis to the previous financial year, highlighting schools with surplus balances above the 'Controls on Surplus Balances' maximum thresholds applicable to each sector. Balances of Academies are not recorded.