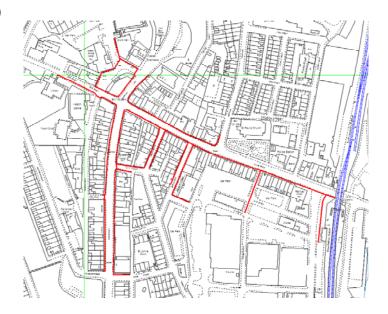

# **Highway Winter Service**

Footway Treatment Ramsbottom Town Centre – Phase 1 Area team – Ramsbottom & Tottington

(Textural description)

| Street Name     | Description                                      | Phase  | Footway<br>Length (m) |
|-----------------|--------------------------------------------------|--------|-----------------------|
| Bolton Street   | Callender Street to Bridge Street                | 1      | 409                   |
| Bridge Street   | South side vicinity of station                   | 1      | 30                    |
| Bridge Street   | Bolton Street to Railway Street (south side      | 1      | 240                   |
| _               | only)                                            |        |                       |
| Bridge Street   | Bolton Street to Crow Lane                       | 1      | 121                   |
| Carr Street     | Bolton Street to library (south side) & Market   | 1      | 110                   |
|                 | Place (north side)                               |        |                       |
| Cross Street    | Bolton Street to Back Square St (north side)     | 1      | 18                    |
| Crow Lane       | Bridge Street to end of Bank                     | 1      | 13                    |
| Market Place    | Market Place and Footpath at side of civil Hall  | 1      | 96                    |
| Paletine Street | Bridge Street to King Street                     | 1      | 52                    |
| Railway Street  | East side of Bridge St to Station Entrance and   | 1      | 57                    |
|                 | Car Park                                         |        |                       |
| Ramsbottom Lane | Bridge Street to Market Place                    | 1      | 43                    |
| Ramsbottom Lane | Bridge Street to Market Place                    | 1      | 39                    |
| Side Street     | Silver Street to Prince Street (north side only) | 1      | 21                    |
| Silver Street   | Bolton Street to Side Street                     | 1      | 119                   |
| Smithy Street   | Bolton Street to Square Street                   | 1      | 49                    |
| Square Street   | Bridge Street to Smithy Street                   | 1      | 100                   |
|                 |                                                  | Total: | 1517                  |