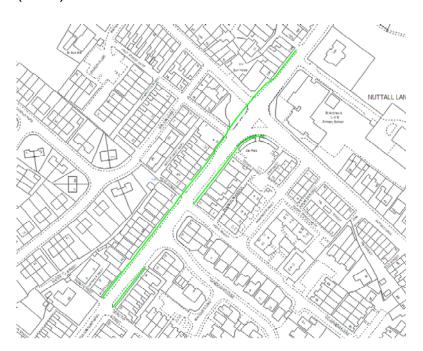

# **Highway Winter Service**

Footway Treatment Ramsbottom Town Centre – Phase 2 Area team – Ramsbottom & Tottington

(Textural description)

| Street Name        | Description          | Phase  | Footway<br>Length (m) |
|--------------------|----------------------|--------|-----------------------|
| Bolton Road        | No 198 Bolton Street | 2      | 335                   |
| West/Bolton Street | to Percy Street      |        |                       |
|                    |                      | Total: | 335                   |