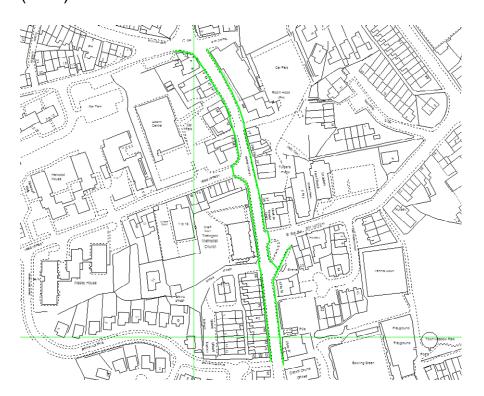

# **Highway Winter Service**

Footway Treatment Market Street Tottington – Phase 2 Area team – Ramsbottom & Tottington

(Textural description)

| Street Name   | Description              | Phase  | Footway<br>Length (m) |
|---------------|--------------------------|--------|-----------------------|
| Market Street | Library to Chapel Street | 2      | 540                   |
|               |                          | Total: | 540                   |