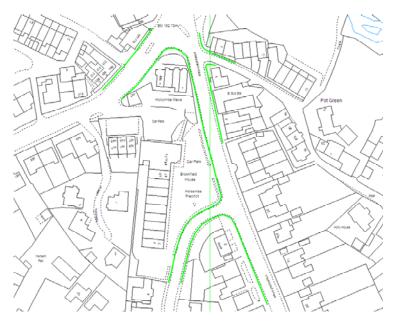

# **Highway Winter Service**

Footway Treatment Holcombe Brook – Phase 2 Area team – Ramsbottom & Tottington

(Textural description)

| Street Name         | Description                                             | Phase  | Footway<br>Length (m) |
|---------------------|---------------------------------------------------------|--------|-----------------------|
| Avondale Drive      | Longsight Road to start of No 4                         | 2      | 116                   |
| Bolton Road<br>West | No 408a to Longsight Road                               | 2      | 89                    |
| Longsight<br>Road   | Bolton Road West to No 8 (west side) & No 9 (east side) | 2      | 203                   |
| Pot Green           | Longsight Road to No 3 (north side only)                | 2      | 30                    |
|                     |                                                         | Total: | 438                   |