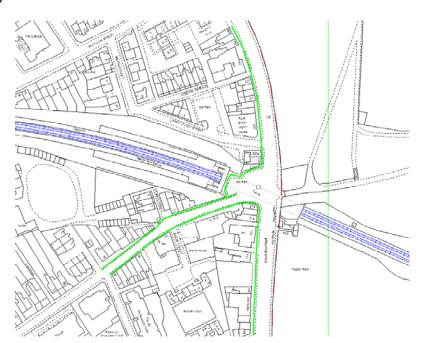

## **Highway Winter Service**

Footway Treatment Bury New Road/Kings Road – Phase 2 Area team – Prestwich

(Textural description)

| Street Name | Description           | Phase  | Footway<br>Length (m) |
|-------------|-----------------------|--------|-----------------------|
| Bury New    | Buckingham Road to    | 2      | 478                   |
| Road        | Borough Boundary      |        |                       |
| Kings Road  | Bury New Road to No 9 | 2      | 78                    |
|             | (north side only)     |        |                       |
| Kings Road  | Bury New Road to      | 2      | 73                    |
|             | Mather Avenue         |        |                       |
|             |                       | Total: | 629                   |