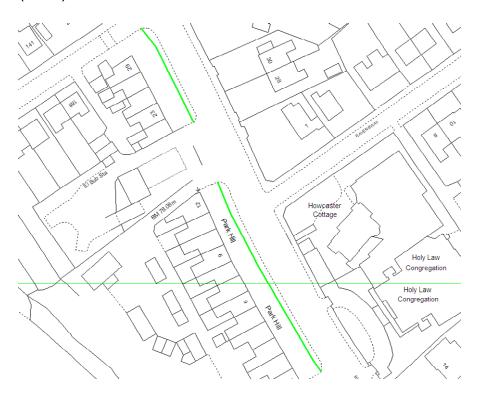

# **Highway Winter Service**

Footway Treatment Parkhill – Phase 2 Area team – Prestwich

(Textural description)

| Street Name   | Description                       | Phase  | Footway<br>Length (m) |
|---------------|-----------------------------------|--------|-----------------------|
| Bury Old Road | Albert Avenue to No 1<br>Parkhill | 2      | 109                   |
|               |                                   | Total: | 109                   |