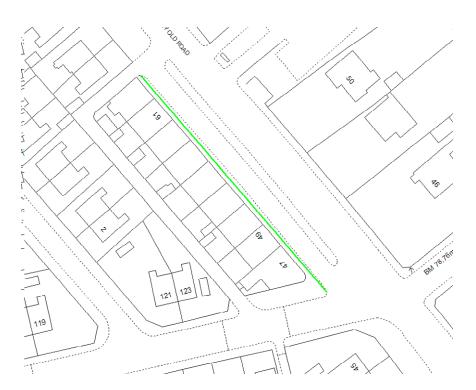

## **Highway Winter Service**

Footway Treatment Bury Old Road (end of Kings Road) – Phase 2 Area team – Prestwich

(Textural description)

| Street Name   | Description                                                             | Phase  | Footway<br>Length (m) |
|---------------|-------------------------------------------------------------------------|--------|-----------------------|
| Bury Old Road | Shop Frontages from<br>47 to 63 (between<br>Linksway and Kings<br>Road) | 2      | 80                    |
|               |                                                                         | Total: | 80                    |