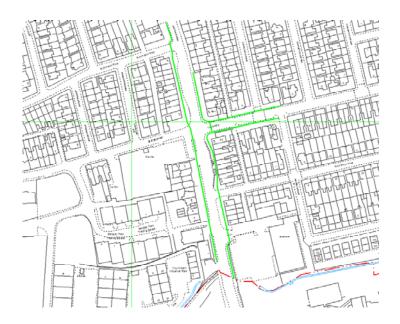

# **Highway Winter Service**

Footway Treatment Prestwich Town Centre – Phase 1 Area team – Prestwich

(Textural description)

| Street Name | Description             | Phase  | Footway<br>Length (m) |
|-------------|-------------------------|--------|-----------------------|
| Bury New    | Fairfax Road to Clark's | 1      | 352                   |
| Road        | Hill (east side only)   |        |                       |
| Bury New    | Chester Street to St    | 1      | 492                   |
| Road        | Mary's Park (west side  |        |                       |
|             | only)                   |        |                       |
| Longfield   | Footways in Longfield   | 1      | 325                   |
| Centre      | Centre                  |        |                       |
|             |                         | Total: | 1165                  |