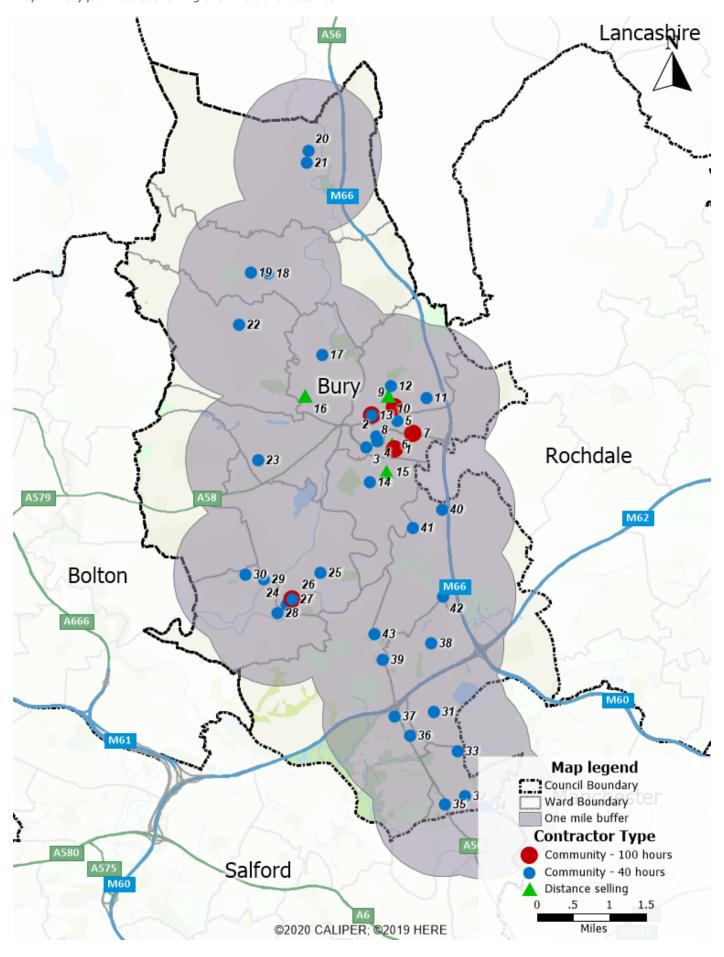

## Appendix Ten – Maps

Map 2 - Public survey responses by post code district

Map 3 - Bury pharmacies by contractor type

Map 4 - Population density

Map 6 - Location of pharmacies and GP practices

Map 7 - Bury pharmacies showing one mile travel distance