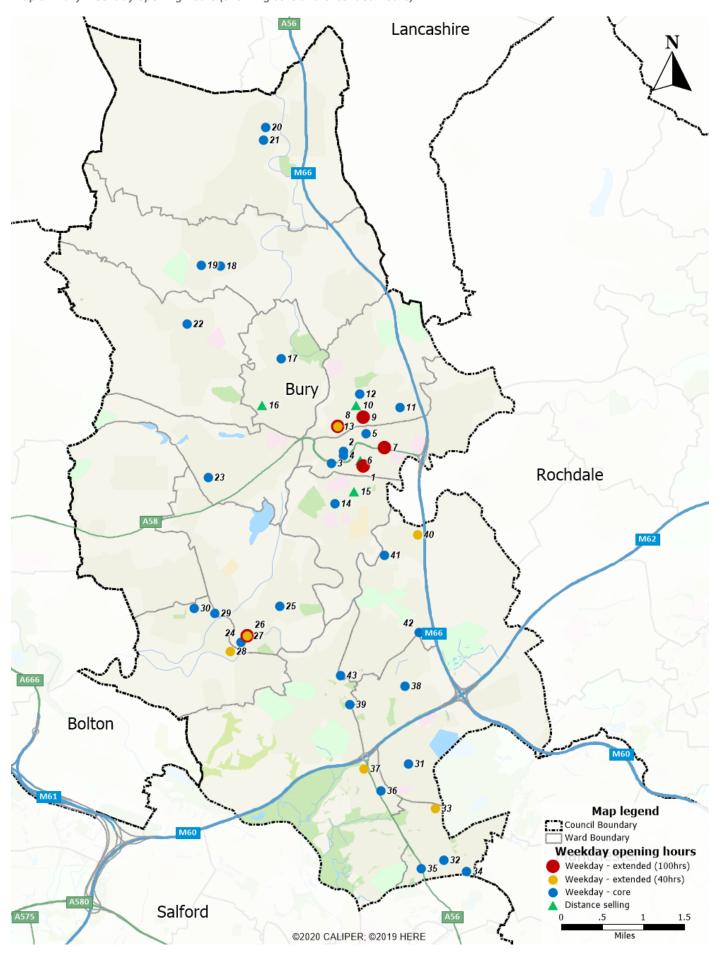

Map 8 - Bury and surrounding Borough Pharmacies showing 20-minute public transport travel time

Map 9 - Bury weekday opening hours (showing core and extended hours)

Map 10 - Bury weekend opening hours (showing Saturday am, all day Saturday and both Saturday and Sunday)