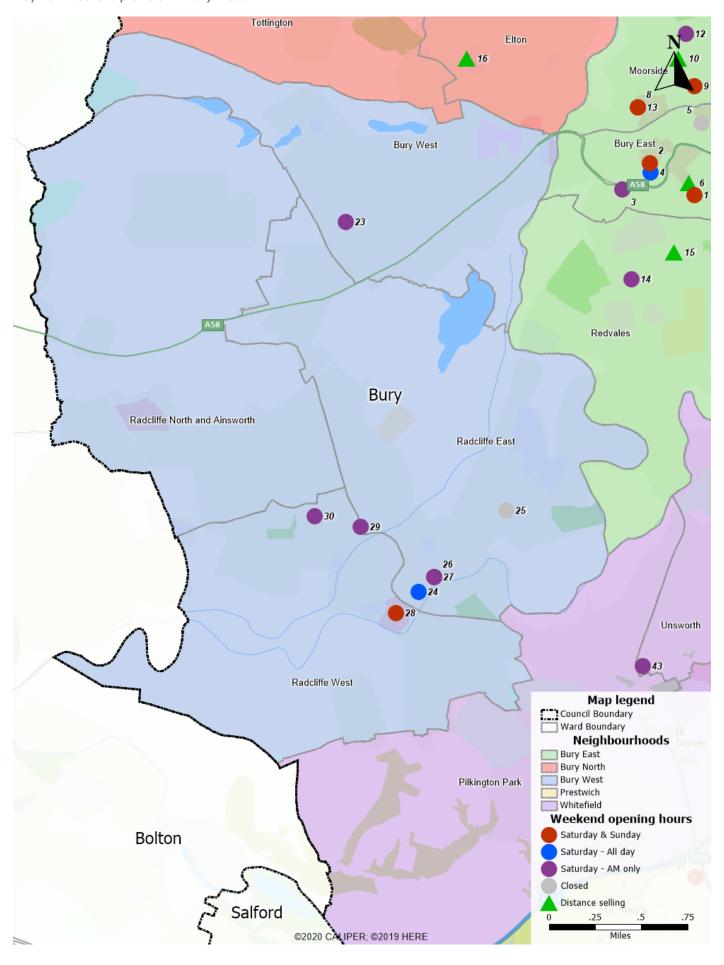

Map 11 - Places for Everyone Proposed Strategic Allocations

Map 12 - Weekday provision in Bury East

Map 13 - Weekend provision in Bury East

Map 14 - Weekday provision in Bury West

Map 15 - Weekend provision in Bury West