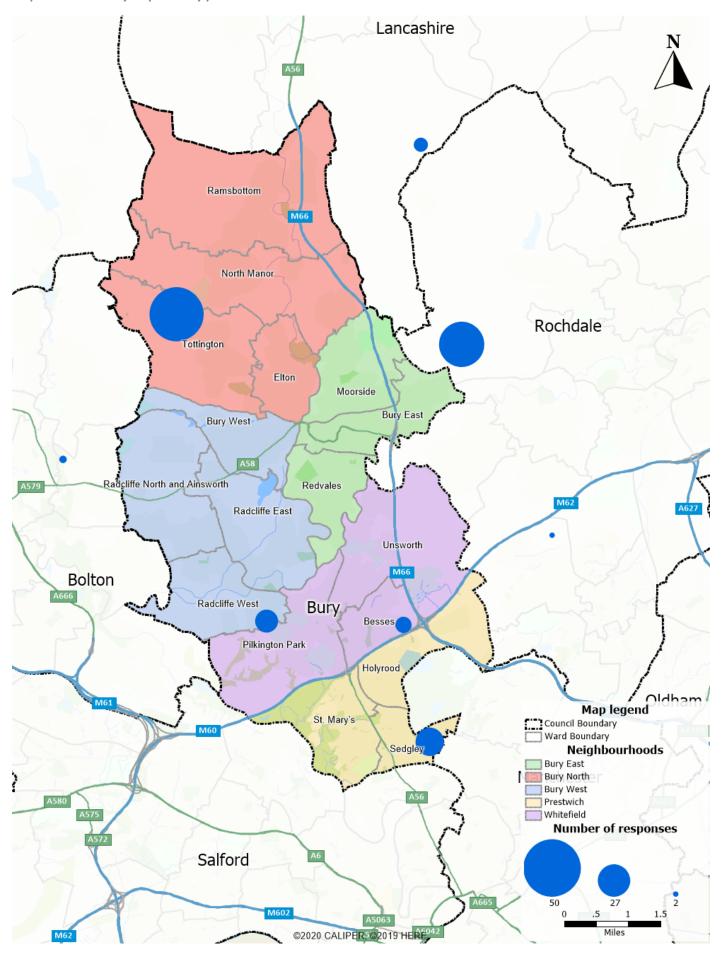

## Appendix Ten – Maps

Map 2 - Public survey responses by post code district

Map 3 - Bury pharmacies by contractor type

Map 4 - Population density

Map 6 - Location of pharmacies and GP practices

Map 7 - Bury pharmacies showing one mile travel distance