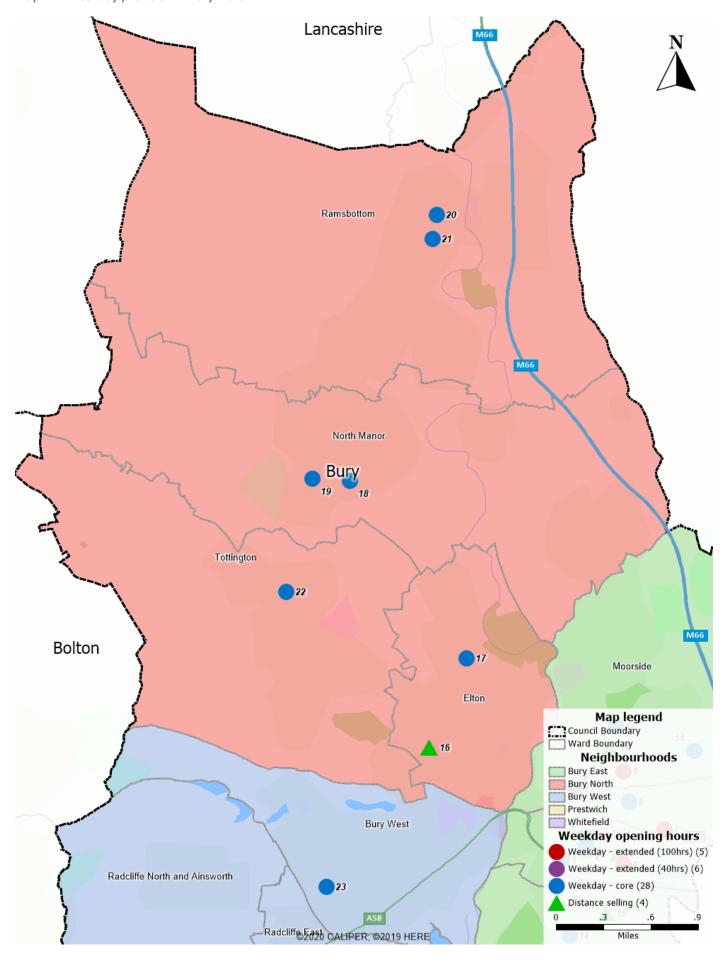

Map 16 - Future housing development in Bury West

Map 17 - Weekday provision in Bury North

Map 18 - Weekend provision in Bury North

Map 19 - Weekday provision in Prestwich

Map 20 - Weekend provision in Prestwich