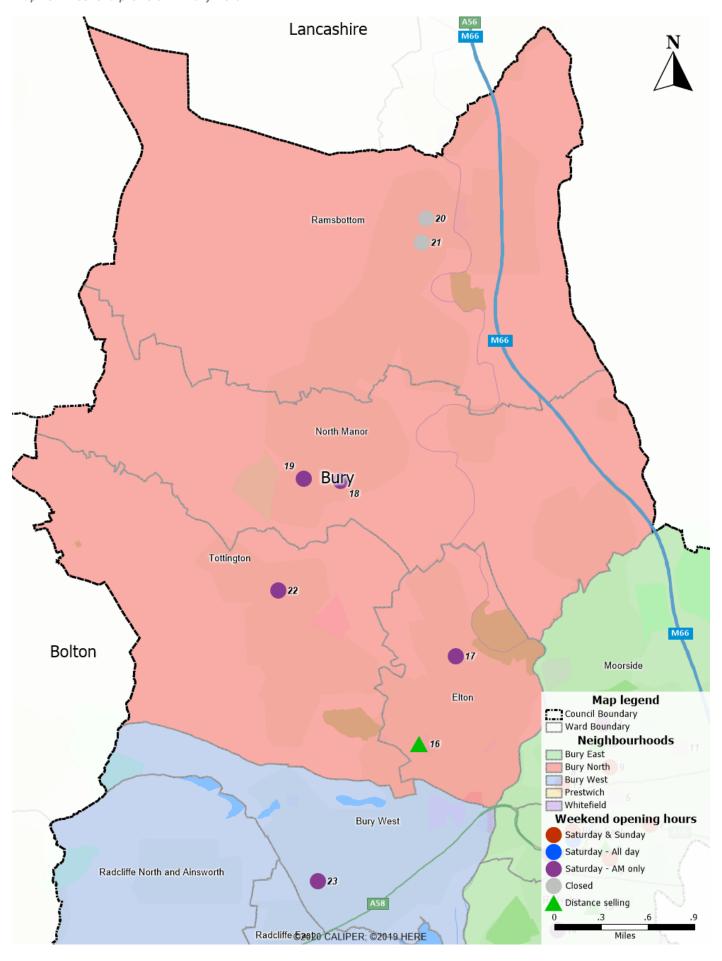

Map 16 - Future housing development in Bury West

Map 17 - Weekday provision in Bury North

Map 18 - Weekend provision in Bury North

Map 19 - Weekday provision in Prestwich

Map 20 - Weekend provision in Prestwich