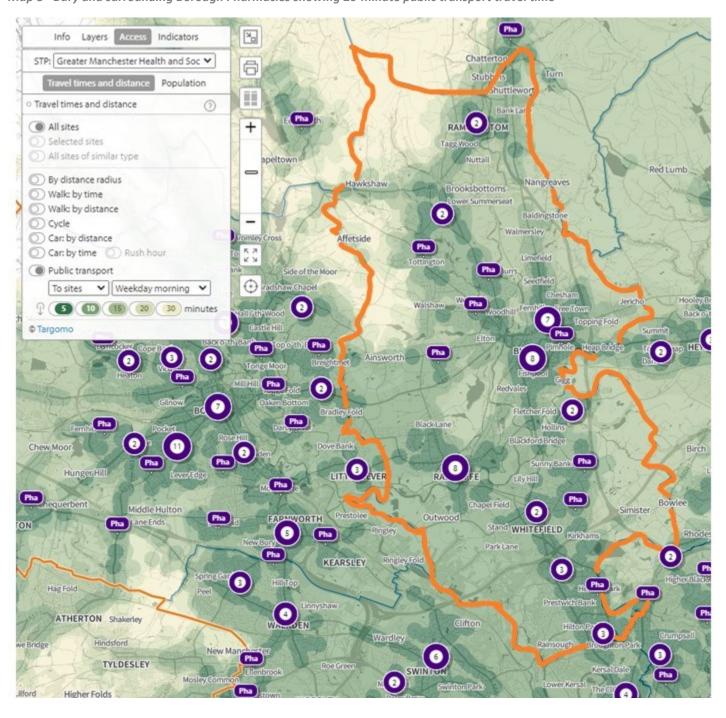

Map 8 - Bury and surrounding Borough Pharmacies showing 20-minute public transport travel time

Map 9 - Bury weekday opening hours (showing core and extended hours)

Map 10 - Bury weekend opening hours (showing Saturday am, all day Saturday and both Saturday and Sunday)