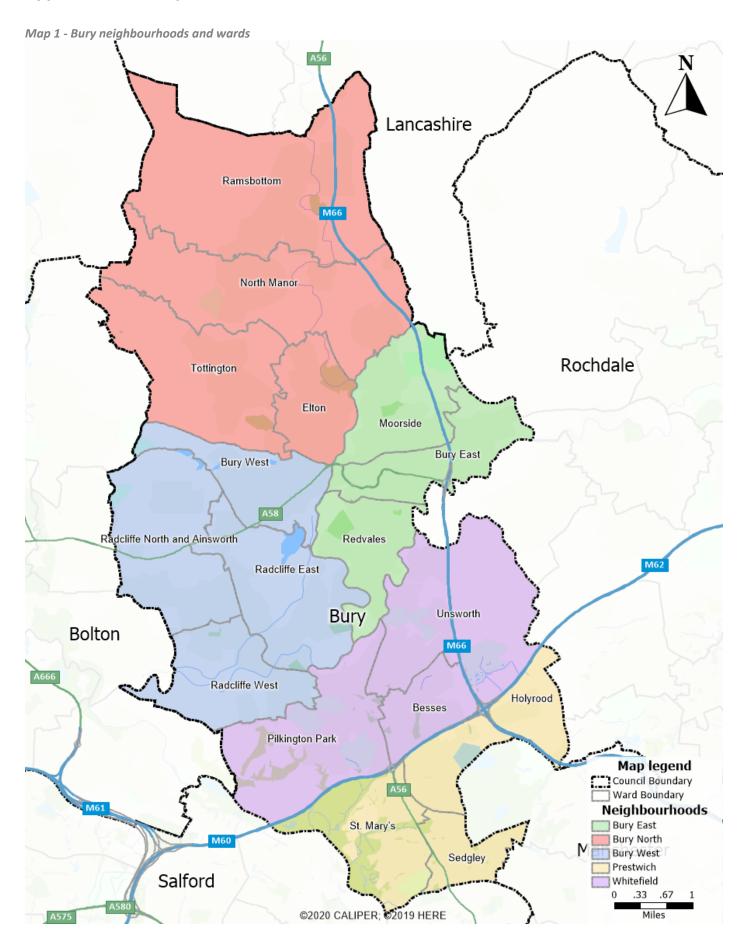

## Appendix Ten – Maps

Map 2 - Public survey responses by post code district

Map 3 - Bury pharmacies by contractor type

Map 4 - Population density

Map 6 - Location of pharmacies and GP practices

Map 7 - Bury pharmacies showing one mile travel distance