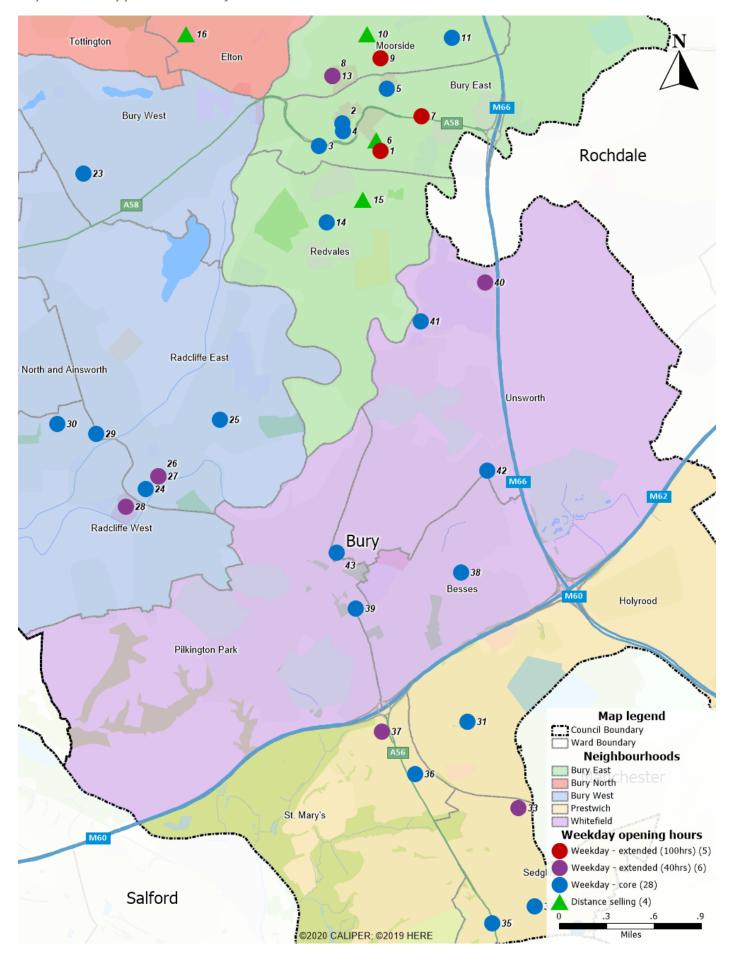

Map 11 - Places for Everyone Proposed Strategic Allocations

Map 12 - Weekday provision in Bury East

Map 13 - Weekend provision in Bury East

Map 14 - Weekday provision in Bury West

Map 15 - Weekend provision in Bury West