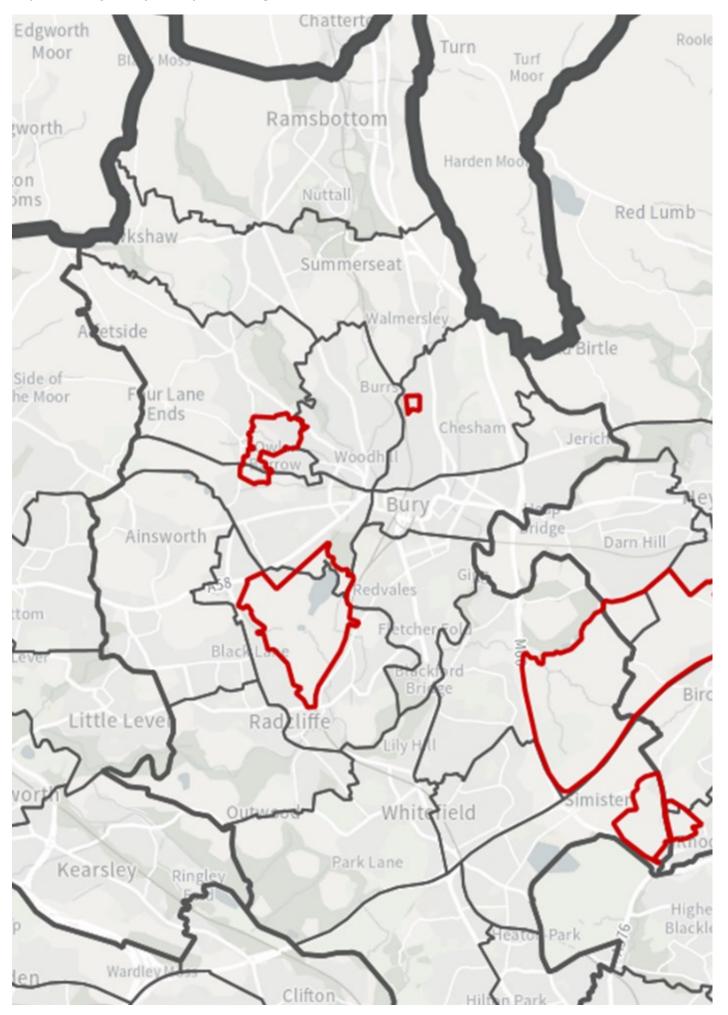

Map 16 - Future housing development in Bury West

Map 17 - Weekday provision in Bury North

Map 18 - Weekend provision in Bury North

Map 19 - Weekday provision in Prestwich

Map 20 - Weekend provision in Prestwich