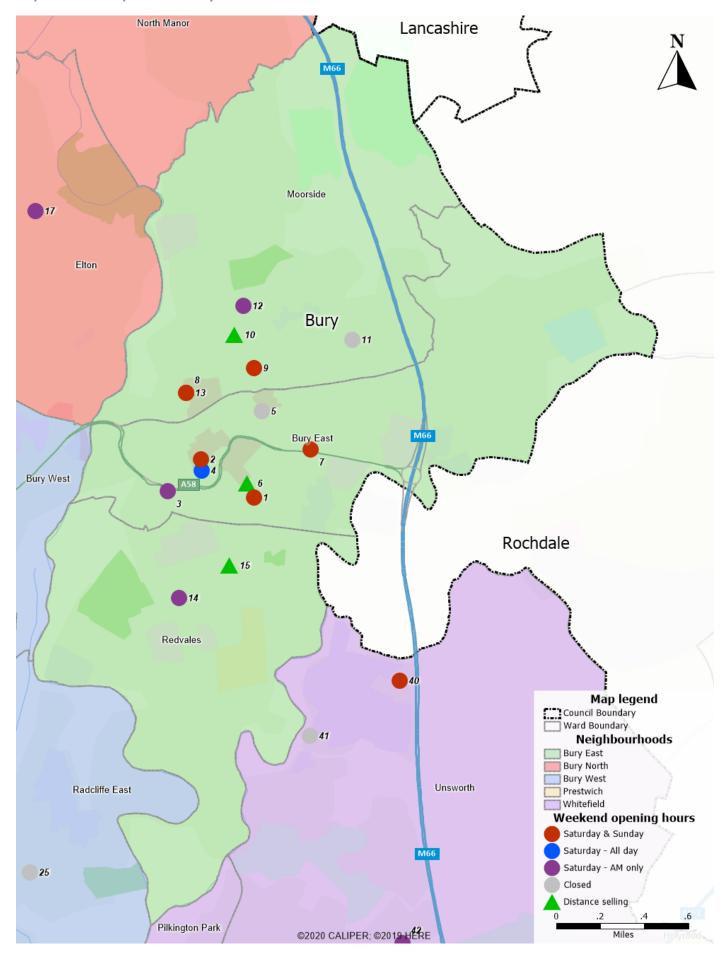

Map 11 - Places for Everyone Proposed Strategic Allocations

Map 12 - Weekday provision in Bury East

Map 13 - Weekend provision in Bury East

Map 14 - Weekday provision in Bury West

Map 15 - Weekend provision in Bury West