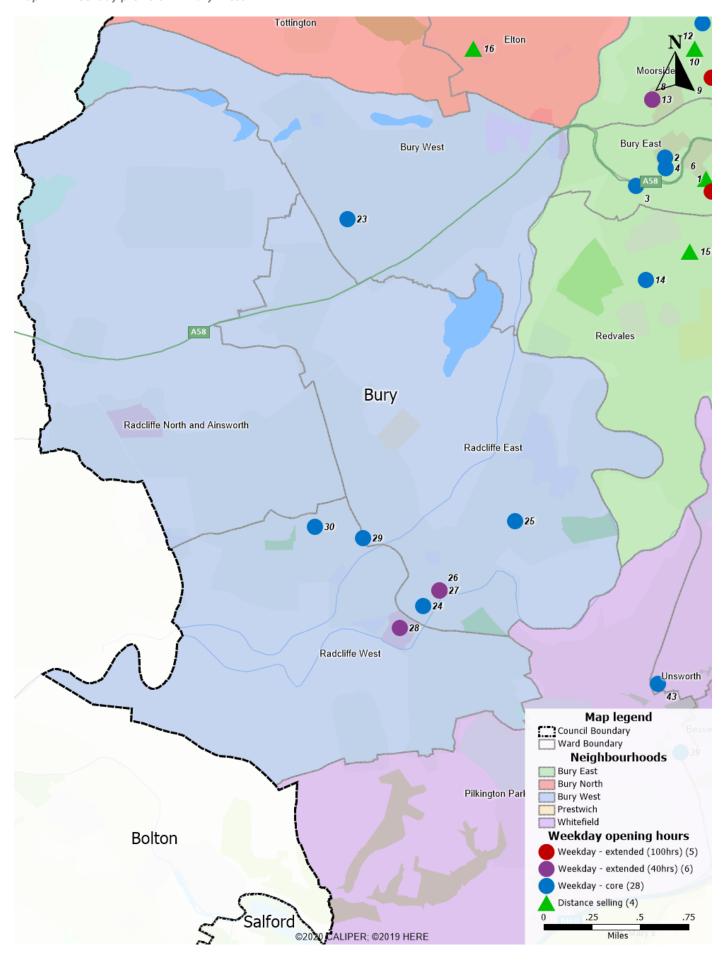

Map 11 - Places for Everyone Proposed Strategic Allocations

Map 12 - Weekday provision in Bury East

Map 13 - Weekend provision in Bury East

Map 14 - Weekday provision in Bury West

Map 15 - Weekend provision in Bury West