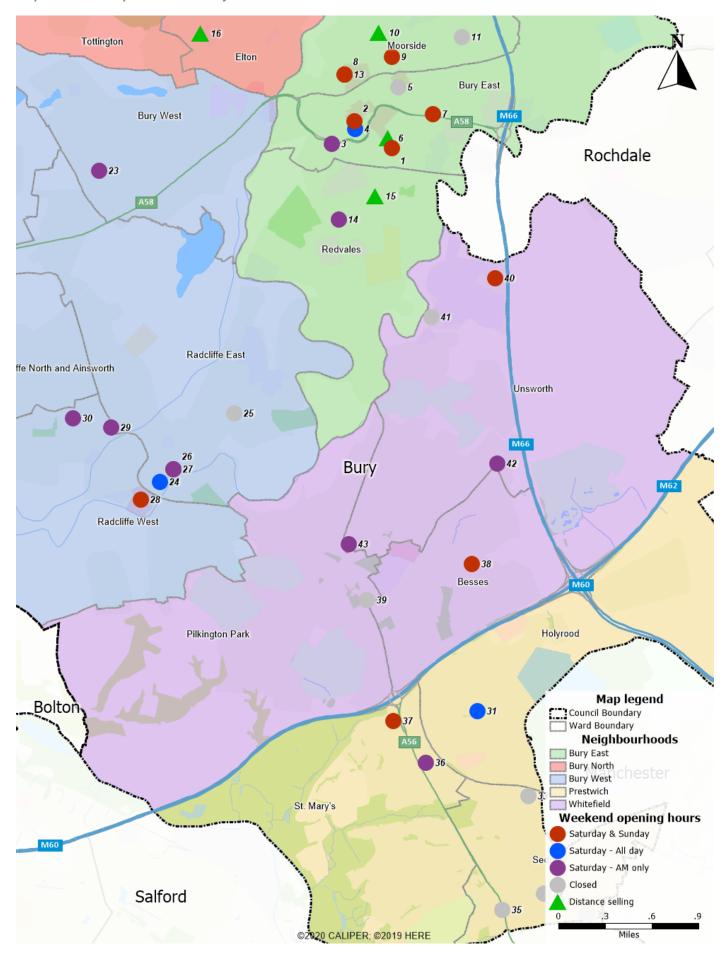

Map 8 - Bury and surrounding Borough Pharmacies showing 20-minute public transport travel time

Map 9 - Bury weekday opening hours (showing core and extended hours)

Map 10 - Bury weekend opening hours (showing Saturday am, all day Saturday and both Saturday and Sunday)