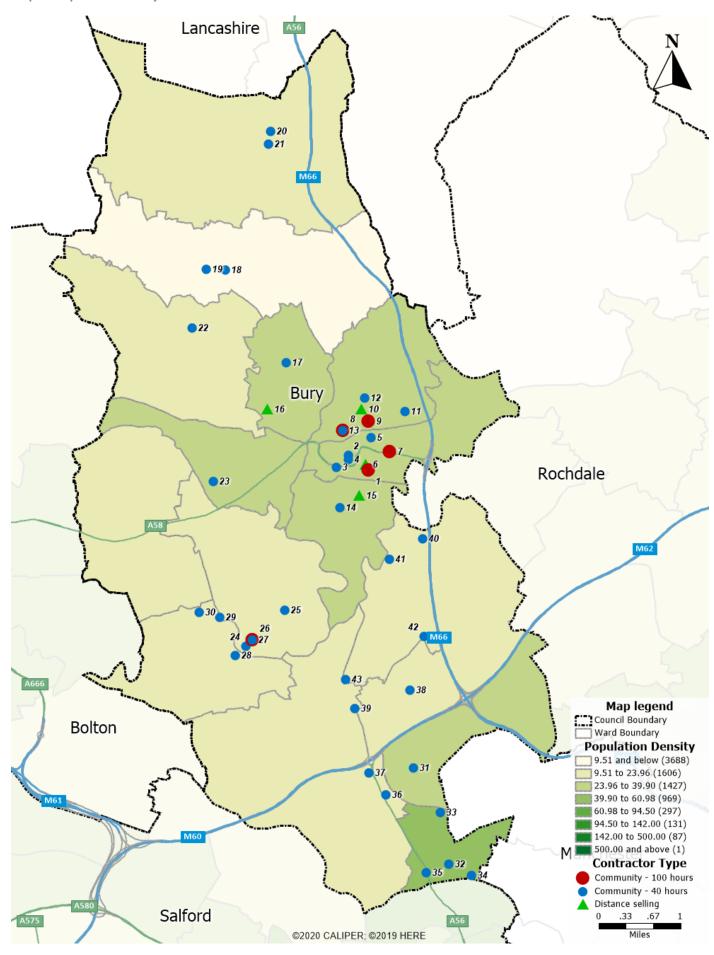

## Appendix Ten – Maps

Map 2 - Public survey responses by post code district

Map 3 - Bury pharmacies by contractor type

Map 4 - Population density

Map 6 - Location of pharmacies and GP practices

Map 7 - Bury pharmacies showing one mile travel distance