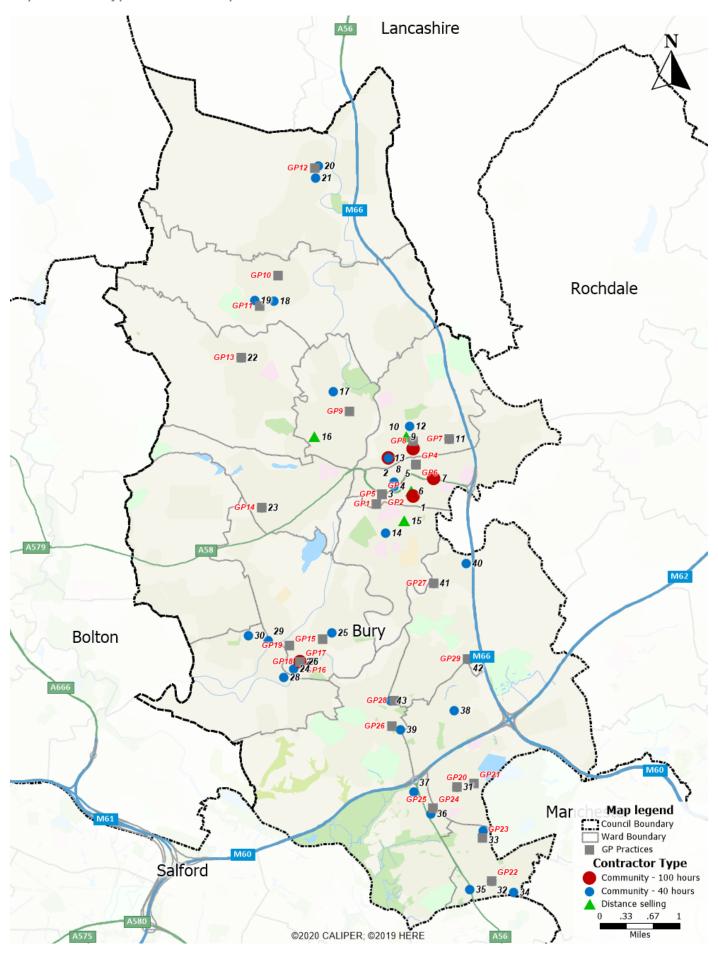

## Appendix Ten – Maps

Map 2 - Public survey responses by post code district

Map 3 - Bury pharmacies by contractor type

Map 4 - Population density

Map 6 - Location of pharmacies and GP practices

Map 7 - Bury pharmacies showing one mile travel distance