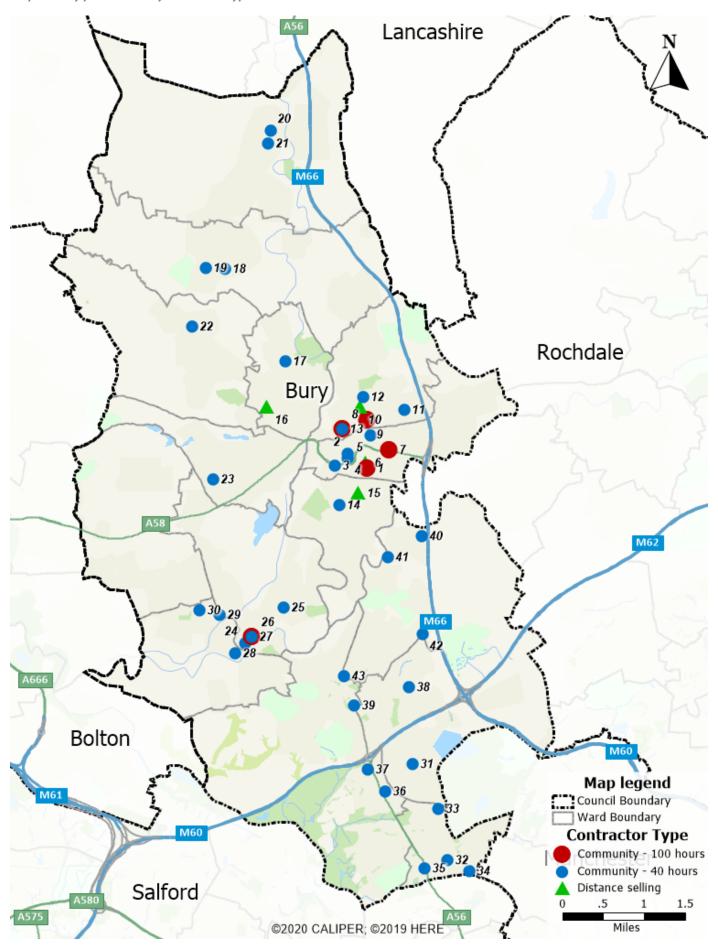

## Appendix Ten – Maps

Map 2 - Public survey responses by post code district

Map 3 - Bury pharmacies by contractor type

Map 4 - Population density

Map 6 - Location of pharmacies and GP practices

Map 7 - Bury pharmacies showing one mile travel distance