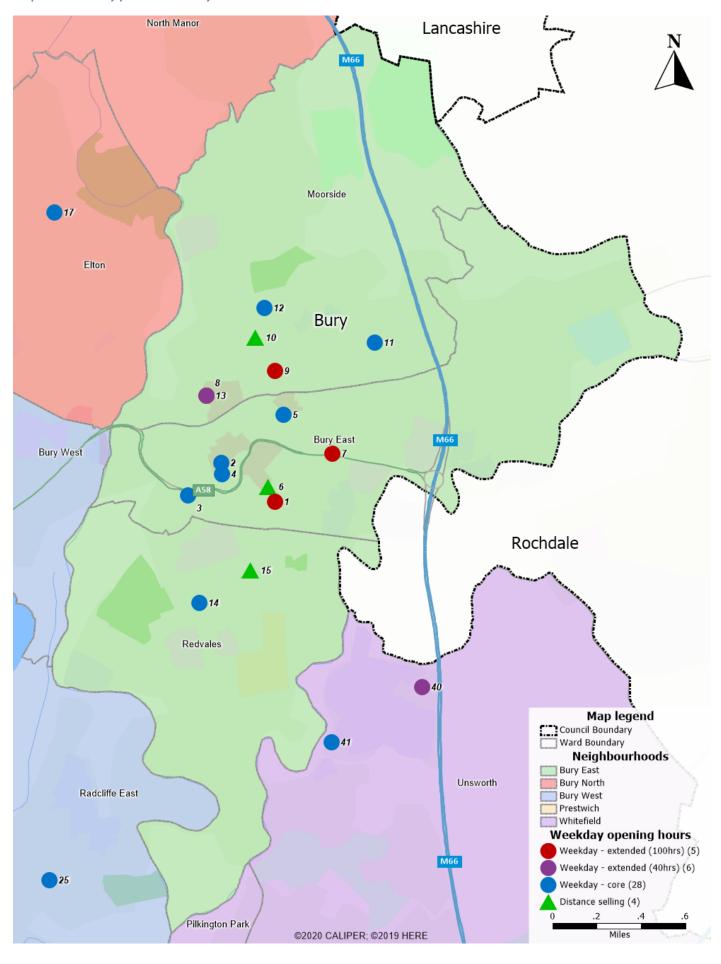

Map 11 - Places for Everyone Proposed Strategic Allocations

Map 12 - Weekday provision in Bury East

Map 13 - Weekend provision in Bury East

Map 14 - Weekday provision in Bury West

Map 15 - Weekend provision in Bury West