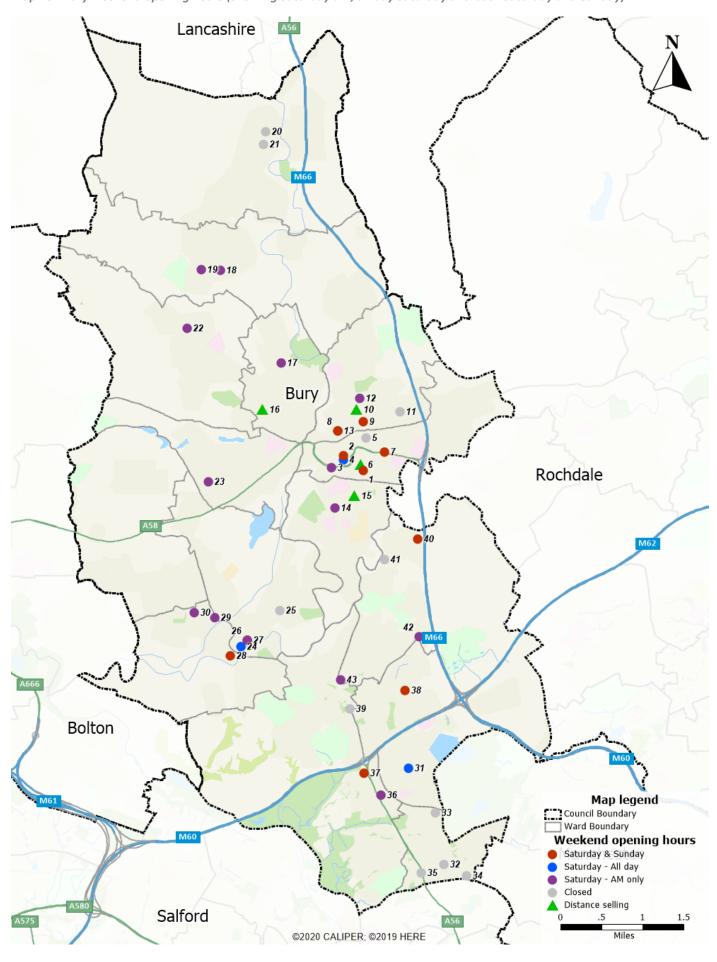

Map 8 - Bury and surrounding Borough Pharmacies showing 20-minute public transport travel time

Map 9 - Bury weekday opening hours (showing core and extended hours)

Map 10 - Bury weekend opening hours (showing Saturday am, all day Saturday and both Saturday and Sunday)