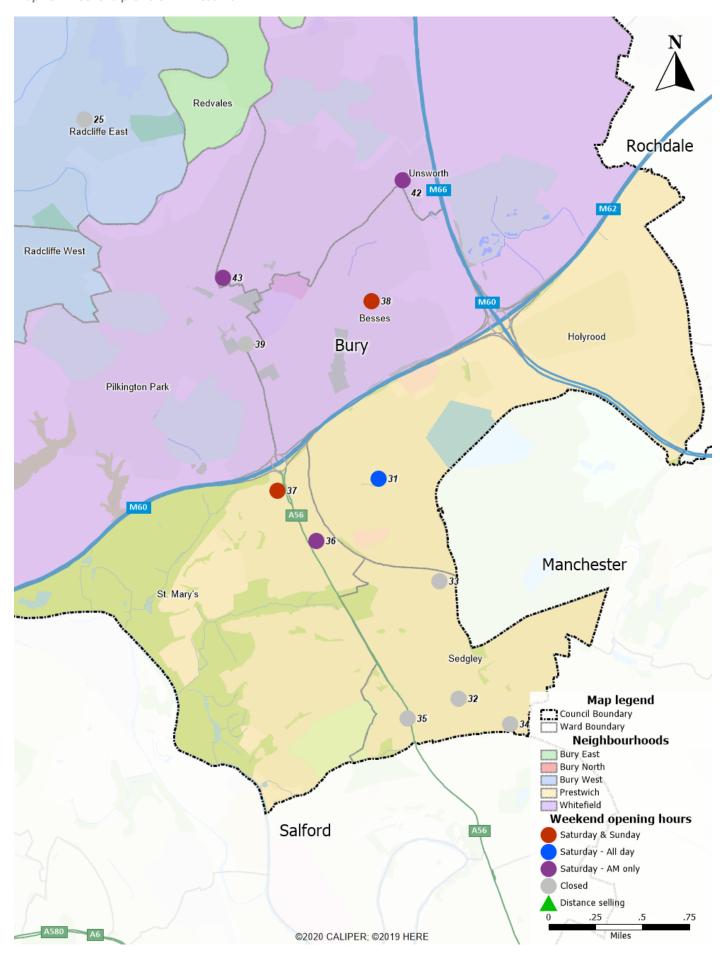

Map 11 - Places for Everyone Proposed Strategic Allocations

Map 12 - Weekday provision in Bury East

Map 13 - Weekend provision in Bury East

Map 14 - Weekday provision in Bury West

Map 15 - Weekend provision in Bury West