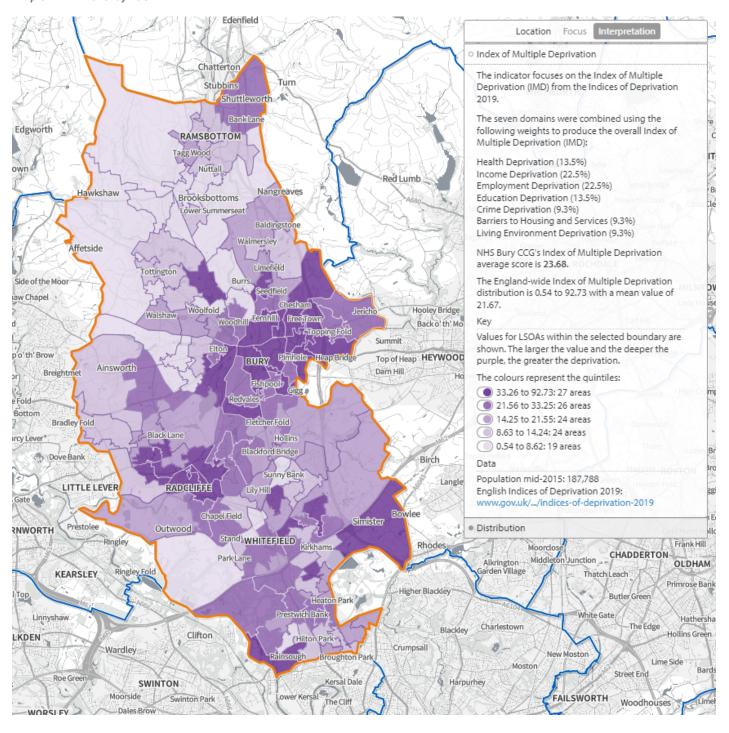

## Appendix Ten – Maps

Map 2 - Public survey responses by post code district

Map 3 - Bury pharmacies by contractor type

Map 4 - Population density

Map 6 - Location of pharmacies and GP practices

Map 7 - Bury pharmacies showing one mile travel distance