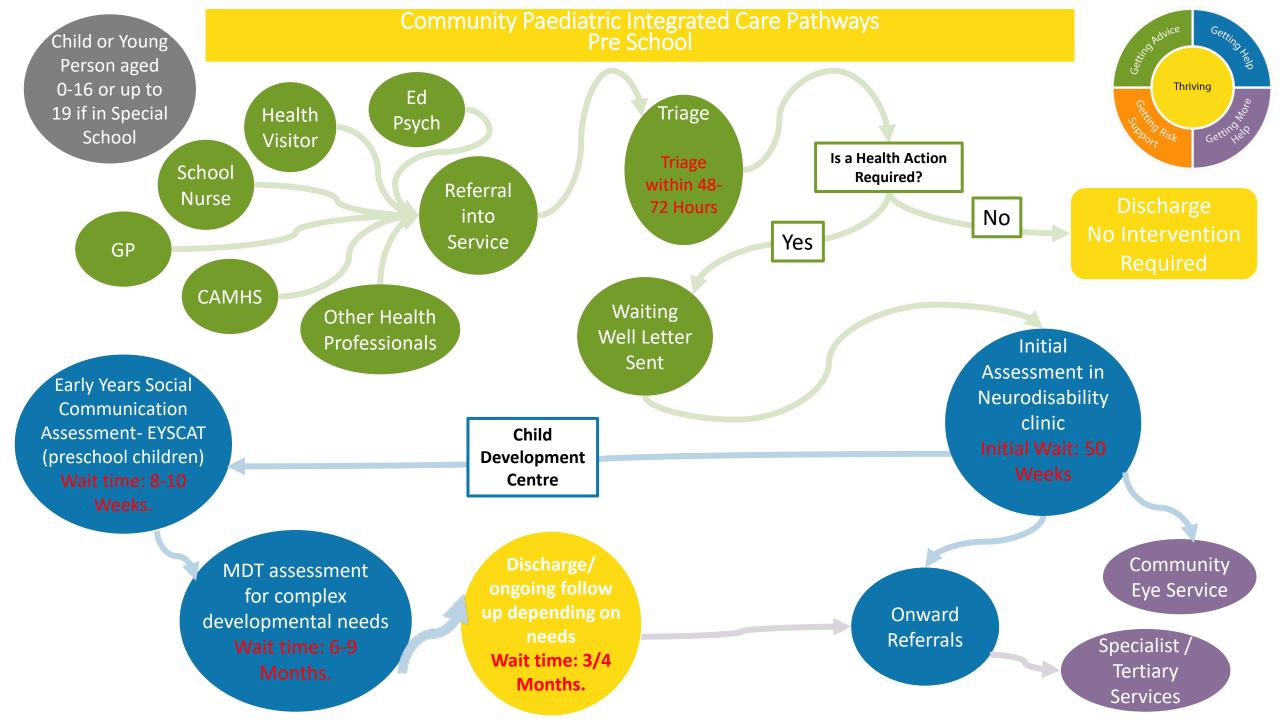

## Referral & Assessment

Neuro

**GP** referral (primary care

School nurse **Health Visitor** Secondary/ tertiary care consultants **CAMHS** EP's AHP's Other

**Disability Team** Fostering

LAC Team

Adoption /

Team

**LEAD** 

**Paediatric** 

Audiology

Triage Triage

Referral &

within 48-72 Hours

Care 'wrapped' around the child/young person