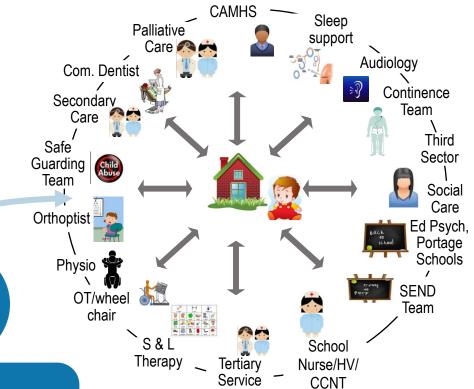

Team

**LEAD** 

**Paediatric** 

Audiology

Triage Triage

Referral &

within 48-72 Hours

Care 'wrapped' around the child/young person