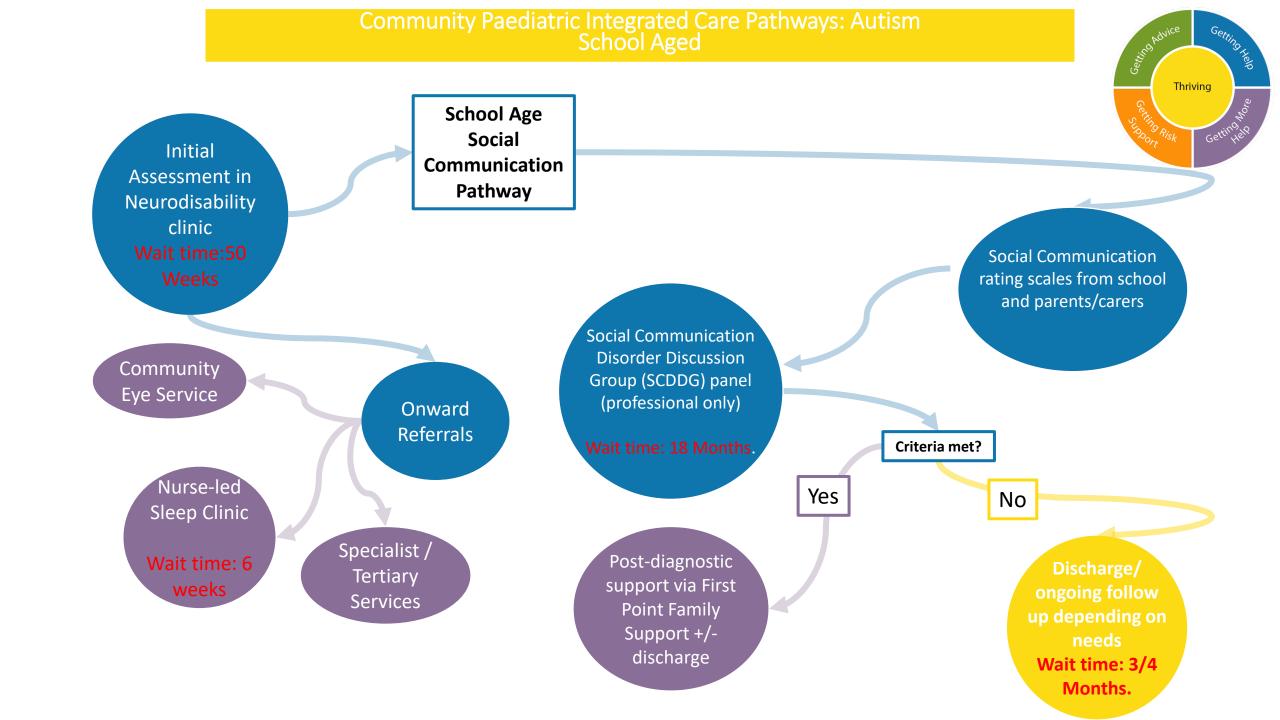

## Referral & Assessment

Neuro

**GP** referral (primary care

School nurse **Health Visitor** Secondary/ tertiary care consultants **CAMHS** EP's AHP's Other

**Disability Team** Fostering

LAC Team

Adoption /

Team

**LEAD** 

**Paediatric** 

Audiology

Triage Triage

Referral &

within 48-72 Hours

Care 'wrapped' around the child/young person