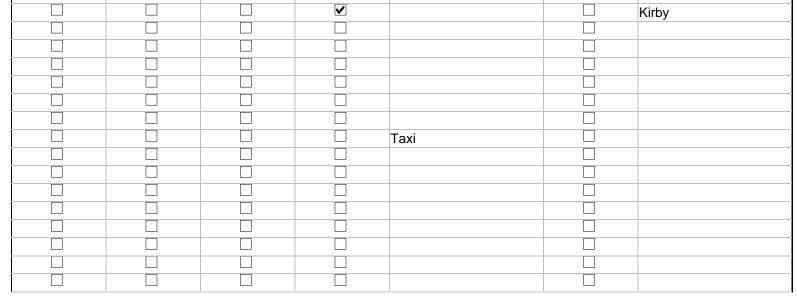

# Appendix 8 – 2011 'In-centre' Survey Results

|    | Q1. Purchase m | Shopping                                                                                                                                                                                                                                                                                                                                                                                                                                                                                                                                                                                                                                                                                                                                                                                                                                                                                                                                                                                                                                                                                                                                                                                                                                                                                                                                                                                                                                                                                                                                                                                                                                                                                                                                                                                                                                                                                                                                                                                                                                                                                                                            | Shop_Visit1                 | tr Work/Business | Shop_Visit2        |
|----|----------------|-------------------------------------------------------------------------------------------------------------------------------------------------------------------------------------------------------------------------------------------------------------------------------------------------------------------------------------------------------------------------------------------------------------------------------------------------------------------------------------------------------------------------------------------------------------------------------------------------------------------------------------------------------------------------------------------------------------------------------------------------------------------------------------------------------------------------------------------------------------------------------------------------------------------------------------------------------------------------------------------------------------------------------------------------------------------------------------------------------------------------------------------------------------------------------------------------------------------------------------------------------------------------------------------------------------------------------------------------------------------------------------------------------------------------------------------------------------------------------------------------------------------------------------------------------------------------------------------------------------------------------------------------------------------------------------------------------------------------------------------------------------------------------------------------------------------------------------------------------------------------------------------------------------------------------------------------------------------------------------------------------------------------------------------------------------------------------------------------------------------------------------|-----------------------------|------------------|--------------------|
| 1  |                |                                                                                                                                                                                                                                                                                                                                                                                                                                                                                                                                                                                                                                                                                                                                                                                                                                                                                                                                                                                                                                                                                                                                                                                                                                                                                                                                                                                                                                                                                                                                                                                                                                                                                                                                                                                                                                                                                                                                                                                                                                                                                                                                     | Lunch?                      |                  |                    |
|    |                |                                                                                                                                                                                                                                                                                                                                                                                                                                                                                                                                                                                                                                                                                                                                                                                                                                                                                                                                                                                                                                                                                                                                                                                                                                                                                                                                                                                                                                                                                                                                                                                                                                                                                                                                                                                                                                                                                                                                                                                                                                                                                                                                     |                             |                  | Poet Office        |
| 3  |                |                                                                                                                                                                                                                                                                                                                                                                                                                                                                                                                                                                                                                                                                                                                                                                                                                                                                                                                                                                                                                                                                                                                                                                                                                                                                                                                                                                                                                                                                                                                                                                                                                                                                                                                                                                                                                                                                                                                                                                                                                                                                                                                                     | Market                      |                  | Post Office        |
| 4  |                | <ul> <li>✓</li> </ul>                                                                                                                                                                                                                                                                                                                                                                                                                                                                                                                                                                                                                                                                                                                                                                                                                                                                                                                                                                                                                                                                                                                                                                                                                                                                                                                                                                                                                                                                                                                                                                                                                                                                                                                                                                                                                                                                                                                                                                                                                                                                                                               | Poundworld                  |                  | Fish Market        |
| 5  |                |                                                                                                                                                                                                                                                                                                                                                                                                                                                                                                                                                                                                                                                                                                                                                                                                                                                                                                                                                                                                                                                                                                                                                                                                                                                                                                                                                                                                                                                                                                                                                                                                                                                                                                                                                                                                                                                                                                                                                                                                                                                                                                                                     | Primark                     |                  | Poundworld         |
| 6  |                |                                                                                                                                                                                                                                                                                                                                                                                                                                                                                                                                                                                                                                                                                                                                                                                                                                                                                                                                                                                                                                                                                                                                                                                                                                                                                                                                                                                                                                                                                                                                                                                                                                                                                                                                                                                                                                                                                                                                                                                                                                                                                                                                     | RBS                         | <u></u>          | Millgate           |
| 7  |                |                                                                                                                                                                                                                                                                                                                                                                                                                                                                                                                                                                                                                                                                                                                                                                                                                                                                                                                                                                                                                                                                                                                                                                                                                                                                                                                                                                                                                                                                                                                                                                                                                                                                                                                                                                                                                                                                                                                                                                                                                                                                                                                                     | H & M                       |                  |                    |
| 8  |                |                                                                                                                                                                                                                                                                                                                                                                                                                                                                                                                                                                                                                                                                                                                                                                                                                                                                                                                                                                                                                                                                                                                                                                                                                                                                                                                                                                                                                                                                                                                                                                                                                                                                                                                                                                                                                                                                                                                                                                                                                                                                                                                                     | Bodycare                    |                  | M & S              |
| 9  | $\checkmark$   | $\checkmark$                                                                                                                                                                                                                                                                                                                                                                                                                                                                                                                                                                                                                                                                                                                                                                                                                                                                                                                                                                                                                                                                                                                                                                                                                                                                                                                                                                                                                                                                                                                                                                                                                                                                                                                                                                                                                                                                                                                                                                                                                                                                                                                        | M & S                       |                  | Debenhams          |
| 10 | $\checkmark$   | $\checkmark$                                                                                                                                                                                                                                                                                                                                                                                                                                                                                                                                                                                                                                                                                                                                                                                                                                                                                                                                                                                                                                                                                                                                                                                                                                                                                                                                                                                                                                                                                                                                                                                                                                                                                                                                                                                                                                                                                                                                                                                                                                                                                                                        | Boots                       |                  | Charity Shops      |
| 11 |                | $\checkmark$                                                                                                                                                                                                                                                                                                                                                                                                                                                                                                                                                                                                                                                                                                                                                                                                                                                                                                                                                                                                                                                                                                                                                                                                                                                                                                                                                                                                                                                                                                                                                                                                                                                                                                                                                                                                                                                                                                                                                                                                                                                                                                                        | M & S                       |                  | Debenhams          |
| 12 |                |                                                                                                                                                                                                                                                                                                                                                                                                                                                                                                                                                                                                                                                                                                                                                                                                                                                                                                                                                                                                                                                                                                                                                                                                                                                                                                                                                                                                                                                                                                                                                                                                                                                                                                                                                                                                                                                                                                                                                                                                                                                                                                                                     | Market                      |                  | Stationary         |
| 13 |                |                                                                                                                                                                                                                                                                                                                                                                                                                                                                                                                                                                                                                                                                                                                                                                                                                                                                                                                                                                                                                                                                                                                                                                                                                                                                                                                                                                                                                                                                                                                                                                                                                                                                                                                                                                                                                                                                                                                                                                                                                                                                                                                                     | BHS                         |                  | Market             |
| 14 |                |                                                                                                                                                                                                                                                                                                                                                                                                                                                                                                                                                                                                                                                                                                                                                                                                                                                                                                                                                                                                                                                                                                                                                                                                                                                                                                                                                                                                                                                                                                                                                                                                                                                                                                                                                                                                                                                                                                                                                                                                                                                                                                                                     | Top Shop                    |                  | Debenhams          |
|    |                |                                                                                                                                                                                                                                                                                                                                                                                                                                                                                                                                                                                                                                                                                                                                                                                                                                                                                                                                                                                                                                                                                                                                                                                                                                                                                                                                                                                                                                                                                                                                                                                                                                                                                                                                                                                                                                                                                                                                                                                                                                                                                                                                     |                             |                  |                    |
| 15 |                | <ul> <li>V</li> </ul>                                                                                                                                                                                                                                                                                                                                                                                                                                                                                                                                                                                                                                                                                                                                                                                                                                                                                                                                                                                                                                                                                                                                                                                                                                                                                                                                                                                                                                                                                                                                                                                                                                                                                                                                                                                                                                                                                                                                                                                                                                                                                                               | Card Factory                |                  | <br>Game           |
| 16 |                |                                                                                                                                                                                                                                                                                                                                                                                                                                                                                                                                                                                                                                                                                                                                                                                                                                                                                                                                                                                                                                                                                                                                                                                                                                                                                                                                                                                                                                                                                                                                                                                                                                                                                                                                                                                                                                                                                                                                                                                                                                                                                                                                     | M & S                       |                  | Market             |
| 17 |                |                                                                                                                                                                                                                                                                                                                                                                                                                                                                                                                                                                                                                                                                                                                                                                                                                                                                                                                                                                                                                                                                                                                                                                                                                                                                                                                                                                                                                                                                                                                                                                                                                                                                                                                                                                                                                                                                                                                                                                                                                                                                                                                                     | Wilkinsons                  |                  | Bodycare           |
| 18 |                |                                                                                                                                                                                                                                                                                                                                                                                                                                                                                                                                                                                                                                                                                                                                                                                                                                                                                                                                                                                                                                                                                                                                                                                                                                                                                                                                                                                                                                                                                                                                                                                                                                                                                                                                                                                                                                                                                                                                                                                                                                                                                                                                     | Market                      |                  | Fabric Shop        |
| 19 |                | $\checkmark$                                                                                                                                                                                                                                                                                                                                                                                                                                                                                                                                                                                                                                                                                                                                                                                                                                                                                                                                                                                                                                                                                                                                                                                                                                                                                                                                                                                                                                                                                                                                                                                                                                                                                                                                                                                                                                                                                                                                                                                                                                                                                                                        | M & S                       |                  | Debenhams          |
| 20 | $\checkmark$   | $\checkmark$                                                                                                                                                                                                                                                                                                                                                                                                                                                                                                                                                                                                                                                                                                                                                                                                                                                                                                                                                                                                                                                                                                                                                                                                                                                                                                                                                                                                                                                                                                                                                                                                                                                                                                                                                                                                                                                                                                                                                                                                                                                                                                                        | Althams                     |                  | Market             |
| 21 |                | $\checkmark$                                                                                                                                                                                                                                                                                                                                                                                                                                                                                                                                                                                                                                                                                                                                                                                                                                                                                                                                                                                                                                                                                                                                                                                                                                                                                                                                                                                                                                                                                                                                                                                                                                                                                                                                                                                                                                                                                                                                                                                                                                                                                                                        | BHS                         |                  | M & S              |
| 22 |                | $\checkmark$                                                                                                                                                                                                                                                                                                                                                                                                                                                                                                                                                                                                                                                                                                                                                                                                                                                                                                                                                                                                                                                                                                                                                                                                                                                                                                                                                                                                                                                                                                                                                                                                                                                                                                                                                                                                                                                                                                                                                                                                                                                                                                                        | H & M                       |                  | Next               |
| 23 |                |                                                                                                                                                                                                                                                                                                                                                                                                                                                                                                                                                                                                                                                                                                                                                                                                                                                                                                                                                                                                                                                                                                                                                                                                                                                                                                                                                                                                                                                                                                                                                                                                                                                                                                                                                                                                                                                                                                                                                                                                                                                                                                                                     | Market                      |                  |                    |
| 23 |                |                                                                                                                                                                                                                                                                                                                                                                                                                                                                                                                                                                                                                                                                                                                                                                                                                                                                                                                                                                                                                                                                                                                                                                                                                                                                                                                                                                                                                                                                                                                                                                                                                                                                                                                                                                                                                                                                                                                                                                                                                                                                                                                                     | Boots                       |                  | Poundland          |
|    |                | <ul> <li></li> <li></li> </ul>                                                                                                                                                                                                                                                                                                                                                                                                                                                                                                                                                                                                                                                                                                                                                                                                                                                                                                                                                                                                                                                                                                                                                                                                                                                                                                                                                                                                                                                                                                                                                                                                                                                                                                                                                                                                                                                                                                                                                                                                                                                                                                      |                             |                  |                    |
| 25 |                |                                                                                                                                                                                                                                                                                                                                                                                                                                                                                                                                                                                                                                                                                                                                                                                                                                                                                                                                                                                                                                                                                                                                                                                                                                                                                                                                                                                                                                                                                                                                                                                                                                                                                                                                                                                                                                                                                                                                                                                                                                                                                                                                     | Oasis                       |                  | <br>Debenhams      |
| 26 |                |                                                                                                                                                                                                                                                                                                                                                                                                                                                                                                                                                                                                                                                                                                                                                                                                                                                                                                                                                                                                                                                                                                                                                                                                                                                                                                                                                                                                                                                                                                                                                                                                                                                                                                                                                                                                                                                                                                                                                                                                                                                                                                                                     | Wilkinsons                  |                  | Market             |
| 27 |                |                                                                                                                                                                                                                                                                                                                                                                                                                                                                                                                                                                                                                                                                                                                                                                                                                                                                                                                                                                                                                                                                                                                                                                                                                                                                                                                                                                                                                                                                                                                                                                                                                                                                                                                                                                                                                                                                                                                                                                                                                                                                                                                                     | Market                      |                  | Poundland          |
| 28 |                |                                                                                                                                                                                                                                                                                                                                                                                                                                                                                                                                                                                                                                                                                                                                                                                                                                                                                                                                                                                                                                                                                                                                                                                                                                                                                                                                                                                                                                                                                                                                                                                                                                                                                                                                                                                                                                                                                                                                                                                                                                                                                                                                     | Textile Direct              |                  | Poundworld         |
| 29 |                | $\checkmark$                                                                                                                                                                                                                                                                                                                                                                                                                                                                                                                                                                                                                                                                                                                                                                                                                                                                                                                                                                                                                                                                                                                                                                                                                                                                                                                                                                                                                                                                                                                                                                                                                                                                                                                                                                                                                                                                                                                                                                                                                                                                                                                        | The Works                   |                  | M & S              |
| 30 |                | $\checkmark$                                                                                                                                                                                                                                                                                                                                                                                                                                                                                                                                                                                                                                                                                                                                                                                                                                                                                                                                                                                                                                                                                                                                                                                                                                                                                                                                                                                                                                                                                                                                                                                                                                                                                                                                                                                                                                                                                                                                                                                                                                                                                                                        | Home Bargains               |                  | Bank               |
| 31 |                | $\checkmark$                                                                                                                                                                                                                                                                                                                                                                                                                                                                                                                                                                                                                                                                                                                                                                                                                                                                                                                                                                                                                                                                                                                                                                                                                                                                                                                                                                                                                                                                                                                                                                                                                                                                                                                                                                                                                                                                                                                                                                                                                                                                                                                        | Textile Direct              |                  | Market             |
| 32 |                |                                                                                                                                                                                                                                                                                                                                                                                                                                                                                                                                                                                                                                                                                                                                                                                                                                                                                                                                                                                                                                                                                                                                                                                                                                                                                                                                                                                                                                                                                                                                                                                                                                                                                                                                                                                                                                                                                                                                                                                                                                                                                                                                     | Market                      |                  | Poundworld         |
| 33 |                |                                                                                                                                                                                                                                                                                                                                                                                                                                                                                                                                                                                                                                                                                                                                                                                                                                                                                                                                                                                                                                                                                                                                                                                                                                                                                                                                                                                                                                                                                                                                                                                                                                                                                                                                                                                                                                                                                                                                                                                                                                                                                                                                     | Market                      |                  | Boots              |
| 34 |                |                                                                                                                                                                                                                                                                                                                                                                                                                                                                                                                                                                                                                                                                                                                                                                                                                                                                                                                                                                                                                                                                                                                                                                                                                                                                                                                                                                                                                                                                                                                                                                                                                                                                                                                                                                                                                                                                                                                                                                                                                                                                                                                                     | Textile Direct              |                  | Market             |
|    |                |                                                                                                                                                                                                                                                                                                                                                                                                                                                                                                                                                                                                                                                                                                                                                                                                                                                                                                                                                                                                                                                                                                                                                                                                                                                                                                                                                                                                                                                                                                                                                                                                                                                                                                                                                                                                                                                                                                                                                                                                                                                                                                                                     |                             |                  | IVIAINEL           |
| 35 |                |                                                                                                                                                                                                                                                                                                                                                                                                                                                                                                                                                                                                                                                                                                                                                                                                                                                                                                                                                                                                                                                                                                                                                                                                                                                                                                                                                                                                                                                                                                                                                                                                                                                                                                                                                                                                                                                                                                                                                                                                                                                                                                                                     | Outdoor Market              |                  |                    |
| 36 |                |                                                                                                                                                                                                                                                                                                                                                                                                                                                                                                                                                                                                                                                                                                                                                                                                                                                                                                                                                                                                                                                                                                                                                                                                                                                                                                                                                                                                                                                                                                                                                                                                                                                                                                                                                                                                                                                                                                                                                                                                                                                                                                                                     | Poundworld                  | <u></u>          | Textile World      |
| 37 |                |                                                                                                                                                                                                                                                                                                                                                                                                                                                                                                                                                                                                                                                                                                                                                                                                                                                                                                                                                                                                                                                                                                                                                                                                                                                                                                                                                                                                                                                                                                                                                                                                                                                                                                                                                                                                                                                                                                                                                                                                                                                                                                                                     | Indoor Market               |                  |                    |
| 38 |                | $\checkmark$                                                                                                                                                                                                                                                                                                                                                                                                                                                                                                                                                                                                                                                                                                                                                                                                                                                                                                                                                                                                                                                                                                                                                                                                                                                                                                                                                                                                                                                                                                                                                                                                                                                                                                                                                                                                                                                                                                                                                                                                                                                                                                                        | Poundworld                  |                  | Indoor Market      |
| 39 |                | $\checkmark$                                                                                                                                                                                                                                                                                                                                                                                                                                                                                                                                                                                                                                                                                                                                                                                                                                                                                                                                                                                                                                                                                                                                                                                                                                                                                                                                                                                                                                                                                                                                                                                                                                                                                                                                                                                                                                                                                                                                                                                                                                                                                                                        | Indoor Market               |                  | Millgate Shops     |
| 40 |                | $\checkmark$                                                                                                                                                                                                                                                                                                                                                                                                                                                                                                                                                                                                                                                                                                                                                                                                                                                                                                                                                                                                                                                                                                                                                                                                                                                                                                                                                                                                                                                                                                                                                                                                                                                                                                                                                                                                                                                                                                                                                                                                                                                                                                                        | Indoor Market               |                  | Millgate Shops     |
| 41 |                |                                                                                                                                                                                                                                                                                                                                                                                                                                                                                                                                                                                                                                                                                                                                                                                                                                                                                                                                                                                                                                                                                                                                                                                                                                                                                                                                                                                                                                                                                                                                                                                                                                                                                                                                                                                                                                                                                                                                                                                                                                                                                                                                     | Market                      |                  | M & S              |
| 42 |                |                                                                                                                                                                                                                                                                                                                                                                                                                                                                                                                                                                                                                                                                                                                                                                                                                                                                                                                                                                                                                                                                                                                                                                                                                                                                                                                                                                                                                                                                                                                                                                                                                                                                                                                                                                                                                                                                                                                                                                                                                                                                                                                                     | Indoor Market               |                  | Outdoor Market     |
| 42 |                |                                                                                                                                                                                                                                                                                                                                                                                                                                                                                                                                                                                                                                                                                                                                                                                                                                                                                                                                                                                                                                                                                                                                                                                                                                                                                                                                                                                                                                                                                                                                                                                                                                                                                                                                                                                                                                                                                                                                                                                                                                                                                                                                     | Poundworld                  |                  | Wilkinsons         |
|    |                | <ul> <li>Image: A start of the start of</li></ul> |                             |                  |                    |
| 44 |                |                                                                                                                                                                                                                                                                                                                                                                                                                                                                                                                                                                                                                                                                                                                                                                                                                                                                                                                                                                                                                                                                                                                                                                                                                                                                                                                                                                                                                                                                                                                                                                                                                                                                                                                                                                                                                                                                                                                                                                                                                                                                                                                                     | Strawberry Garden           |                  | Home Bargains      |
| 45 |                |                                                                                                                                                                                                                                                                                                                                                                                                                                                                                                                                                                                                                                                                                                                                                                                                                                                                                                                                                                                                                                                                                                                                                                                                                                                                                                                                                                                                                                                                                                                                                                                                                                                                                                                                                                                                                                                                                                                                                                                                                                                                                                                                     | Bon Marche                  |                  | Poundland          |
| 46 |                |                                                                                                                                                                                                                                                                                                                                                                                                                                                                                                                                                                                                                                                                                                                                                                                                                                                                                                                                                                                                                                                                                                                                                                                                                                                                                                                                                                                                                                                                                                                                                                                                                                                                                                                                                                                                                                                                                                                                                                                                                                                                                                                                     | Wilkinsons                  |                  | M & S              |
| 47 |                |                                                                                                                                                                                                                                                                                                                                                                                                                                                                                                                                                                                                                                                                                                                                                                                                                                                                                                                                                                                                                                                                                                                                                                                                                                                                                                                                                                                                                                                                                                                                                                                                                                                                                                                                                                                                                                                                                                                                                                                                                                                                                                                                     | Costa Coffee                |                  | 02                 |
| 48 |                | $\checkmark$                                                                                                                                                                                                                                                                                                                                                                                                                                                                                                                                                                                                                                                                                                                                                                                                                                                                                                                                                                                                                                                                                                                                                                                                                                                                                                                                                                                                                                                                                                                                                                                                                                                                                                                                                                                                                                                                                                                                                                                                                                                                                                                        | Poundland                   |                  | Market             |
| 49 |                | $\checkmark$                                                                                                                                                                                                                                                                                                                                                                                                                                                                                                                                                                                                                                                                                                                                                                                                                                                                                                                                                                                                                                                                                                                                                                                                                                                                                                                                                                                                                                                                                                                                                                                                                                                                                                                                                                                                                                                                                                                                                                                                                                                                                                                        | Market                      |                  |                    |
| 50 |                | $\checkmark$                                                                                                                                                                                                                                                                                                                                                                                                                                                                                                                                                                                                                                                                                                                                                                                                                                                                                                                                                                                                                                                                                                                                                                                                                                                                                                                                                                                                                                                                                                                                                                                                                                                                                                                                                                                                                                                                                                                                                                                                                                                                                                                        | Costa Coffee                |                  | Debenhams          |
| 51 |                |                                                                                                                                                                                                                                                                                                                                                                                                                                                                                                                                                                                                                                                                                                                                                                                                                                                                                                                                                                                                                                                                                                                                                                                                                                                                                                                                                                                                                                                                                                                                                                                                                                                                                                                                                                                                                                                                                                                                                                                                                                                                                                                                     | Market                      |                  | Poundworld         |
| 52 |                |                                                                                                                                                                                                                                                                                                                                                                                                                                                                                                                                                                                                                                                                                                                                                                                                                                                                                                                                                                                                                                                                                                                                                                                                                                                                                                                                                                                                                                                                                                                                                                                                                                                                                                                                                                                                                                                                                                                                                                                                                                                                                                                                     | News Rack                   |                  | Card Outlet        |
|    |                |                                                                                                                                                                                                                                                                                                                                                                                                                                                                                                                                                                                                                                                                                                                                                                                                                                                                                                                                                                                                                                                                                                                                                                                                                                                                                                                                                                                                                                                                                                                                                                                                                                                                                                                                                                                                                                                                                                                                                                                                                                                                                                                                     |                             |                  |                    |
| 53 |                |                                                                                                                                                                                                                                                                                                                                                                                                                                                                                                                                                                                                                                                                                                                                                                                                                                                                                                                                                                                                                                                                                                                                                                                                                                                                                                                                                                                                                                                                                                                                                                                                                                                                                                                                                                                                                                                                                                                                                                                                                                                                                                                                     | Boots                       |                  | The Works          |
| 54 |                |                                                                                                                                                                                                                                                                                                                                                                                                                                                                                                                                                                                                                                                                                                                                                                                                                                                                                                                                                                                                                                                                                                                                                                                                                                                                                                                                                                                                                                                                                                                                                                                                                                                                                                                                                                                                                                                                                                                                                                                                                                                                                                                                     | Wallis                      |                  | Market             |
| 55 |                |                                                                                                                                                                                                                                                                                                                                                                                                                                                                                                                                                                                                                                                                                                                                                                                                                                                                                                                                                                                                                                                                                                                                                                                                                                                                                                                                                                                                                                                                                                                                                                                                                                                                                                                                                                                                                                                                                                                                                                                                                                                                                                                                     | Market                      |                  |                    |
| 56 |                |                                                                                                                                                                                                                                                                                                                                                                                                                                                                                                                                                                                                                                                                                                                                                                                                                                                                                                                                                                                                                                                                                                                                                                                                                                                                                                                                                                                                                                                                                                                                                                                                                                                                                                                                                                                                                                                                                                                                                                                                                                                                                                                                     | Poundworld                  |                  | Katsouris          |
| 57 |                | $\checkmark$                                                                                                                                                                                                                                                                                                                                                                                                                                                                                                                                                                                                                                                                                                                                                                                                                                                                                                                                                                                                                                                                                                                                                                                                                                                                                                                                                                                                                                                                                                                                                                                                                                                                                                                                                                                                                                                                                                                                                                                                                                                                                                                        | Debenhams                   |                  | Wallis             |
| 58 |                | $\checkmark$                                                                                                                                                                                                                                                                                                                                                                                                                                                                                                                                                                                                                                                                                                                                                                                                                                                                                                                                                                                                                                                                                                                                                                                                                                                                                                                                                                                                                                                                                                                                                                                                                                                                                                                                                                                                                                                                                                                                                                                                                                                                                                                        | Costa Coffee                |                  | Wilkinsons         |
| 59 |                |                                                                                                                                                                                                                                                                                                                                                                                                                                                                                                                                                                                                                                                                                                                                                                                                                                                                                                                                                                                                                                                                                                                                                                                                                                                                                                                                                                                                                                                                                                                                                                                                                                                                                                                                                                                                                                                                                                                                                                                                                                                                                                                                     | Market                      |                  |                    |
| 60 |                |                                                                                                                                                                                                                                                                                                                                                                                                                                                                                                                                                                                                                                                                                                                                                                                                                                                                                                                                                                                                                                                                                                                                                                                                                                                                                                                                                                                                                                                                                                                                                                                                                                                                                                                                                                                                                                                                                                                                                                                                                                                                                                                                     | Market                      |                  |                    |
| 61 |                |                                                                                                                                                                                                                                                                                                                                                                                                                                                                                                                                                                                                                                                                                                                                                                                                                                                                                                                                                                                                                                                                                                                                                                                                                                                                                                                                                                                                                                                                                                                                                                                                                                                                                                                                                                                                                                                                                                                                                                                                                                                                                                                                     | Market                      |                  |                    |
|    |                | <ul> <li>Image: A start of the start of</li></ul> |                             |                  | Pon Marcha         |
| 62 |                |                                                                                                                                                                                                                                                                                                                                                                                                                                                                                                                                                                                                                                                                                                                                                                                                                                                                                                                                                                                                                                                                                                                                                                                                                                                                                                                                                                                                                                                                                                                                                                                                                                                                                                                                                                                                                                                                                                                                                                                                                                                                                                                                     | M & S                       |                  | Bon Marche         |
| 63 |                |                                                                                                                                                                                                                                                                                                                                                                                                                                                                                                                                                                                                                                                                                                                                                                                                                                                                                                                                                                                                                                                                                                                                                                                                                                                                                                                                                                                                                                                                                                                                                                                                                                                                                                                                                                                                                                                                                                                                                                                                                                                                                                                                     | Meat Market                 |                  |                    |
| 64 |                |                                                                                                                                                                                                                                                                                                                                                                                                                                                                                                                                                                                                                                                                                                                                                                                                                                                                                                                                                                                                                                                                                                                                                                                                                                                                                                                                                                                                                                                                                                                                                                                                                                                                                                                                                                                                                                                                                                                                                                                                                                                                                                                                     | Phones 4U                   |                  | Carphone Warehouse |
| 65 |                | $\checkmark$                                                                                                                                                                                                                                                                                                                                                                                                                                                                                                                                                                                                                                                                                                                                                                                                                                                                                                                                                                                                                                                                                                                                                                                                                                                                                                                                                                                                                                                                                                                                                                                                                                                                                                                                                                                                                                                                                                                                                                                                                                                                                                                        | Primark                     |                  | Debenhams          |
| 66 |                | $\checkmark$                                                                                                                                                                                                                                                                                                                                                                                                                                                                                                                                                                                                                                                                                                                                                                                                                                                                                                                                                                                                                                                                                                                                                                                                                                                                                                                                                                                                                                                                                                                                                                                                                                                                                                                                                                                                                                                                                                                                                                                                                                                                                                                        | M & S                       |                  | BHS                |
| 67 |                | $\checkmark$                                                                                                                                                                                                                                                                                                                                                                                                                                                                                                                                                                                                                                                                                                                                                                                                                                                                                                                                                                                                                                                                                                                                                                                                                                                                                                                                                                                                                                                                                                                                                                                                                                                                                                                                                                                                                                                                                                                                                                                                                                                                                                                        | Debenhams                   |                  | Primark            |
| 68 |                |                                                                                                                                                                                                                                                                                                                                                                                                                                                                                                                                                                                                                                                                                                                                                                                                                                                                                                                                                                                                                                                                                                                                                                                                                                                                                                                                                                                                                                                                                                                                                                                                                                                                                                                                                                                                                                                                                                                                                                                                                                                                                                                                     | Next                        |                  | River Island       |
|    |                |                                                                                                                                                                                                                                                                                                                                                                                                                                                                                                                                                                                                                                                                                                                                                                                                                                                                                                                                                                                                                                                                                                                                                                                                                                                                                                                                                                                                                                                                                                                                                                                                                                                                                                                                                                                                                                                                                                                                                                                                                                                                                                                                     |                             |                  |                    |
| 69 |                |                                                                                                                                                                                                                                                                                                                                                                                                                                                                                                                                                                                                                                                                                                                                                                                                                                                                                                                                                                                                                                                                                                                                                                                                                                                                                                                                                                                                                                                                                                                                                                                                                                                                                                                                                                                                                                                                                                                                                                                                                                                                                                                                     | BHS                         |                  | Boots              |
| 70 |                |                                                                                                                                                                                                                                                                                                                                                                                                                                                                                                                                                                                                                                                                                                                                                                                                                                                                                                                                                                                                                                                                                                                                                                                                                                                                                                                                                                                                                                                                                                                                                                                                                                                                                                                                                                                                                                                                                                                                                                                                                                                                                                                                     | HMV                         |                  | WH Smith           |
| 71 |                |                                                                                                                                                                                                                                                                                                                                                                                                                                                                                                                                                                                                                                                                                                                                                                                                                                                                                                                                                                                                                                                                                                                                                                                                                                                                                                                                                                                                                                                                                                                                                                                                                                                                                                                                                                                                                                                                                                                                                                                                                                                                                                                                     | BHS                         |                  | M & S              |
| 72 |                | $\checkmark$                                                                                                                                                                                                                                                                                                                                                                                                                                                                                                                                                                                                                                                                                                                                                                                                                                                                                                                                                                                                                                                                                                                                                                                                                                                                                                                                                                                                                                                                                                                                                                                                                                                                                                                                                                                                                                                                                                                                                                                                                                                                                                                        | Boots                       |                  | Café               |
|    |                | $\checkmark$                                                                                                                                                                                                                                                                                                                                                                                                                                                                                                                                                                                                                                                                                                                                                                                                                                                                                                                                                                                                                                                                                                                                                                                                                                                                                                                                                                                                                                                                                                                                                                                                                                                                                                                                                                                                                                                                                                                                                                                                                                                                                                                        | Clarks                      |                  | David Spruce       |
|    |                |                                                                                                                                                                                                                                                                                                                                                                                                                                                                                                                                                                                                                                                                                                                                                                                                                                                                                                                                                                                                                                                                                                                                                                                                                                                                                                                                                                                                                                                                                                                                                                                                                                                                                                                                                                                                                                                                                                                                                                                                                                                                                                                                     |                             |                  |                    |
| 73 |                |                                                                                                                                                                                                                                                                                                                                                                                                                                                                                                                                                                                                                                                                                                                                                                                                                                                                                                                                                                                                                                                                                                                                                                                                                                                                                                                                                                                                                                                                                                                                                                                                                                                                                                                                                                                                                                                                                                                                                                                                                                                                                                                                     | Waterstones                 |                  | BHS                |
|    |                | <ul><li>✓</li></ul>                                                                                                                                                                                                                                                                                                                                                                                                                                                                                                                                                                                                                                                                                                                                                                                                                                                                                                                                                                                                                                                                                                                                                                                                                                                                                                                                                                                                                                                                                                                                                                                                                                                                                                                                                                                                                                                                                                                                                                                                                                                                                                                 | Waterstones<br>Vets (ARMAC) |                  | BHS<br>Wilkinsons  |