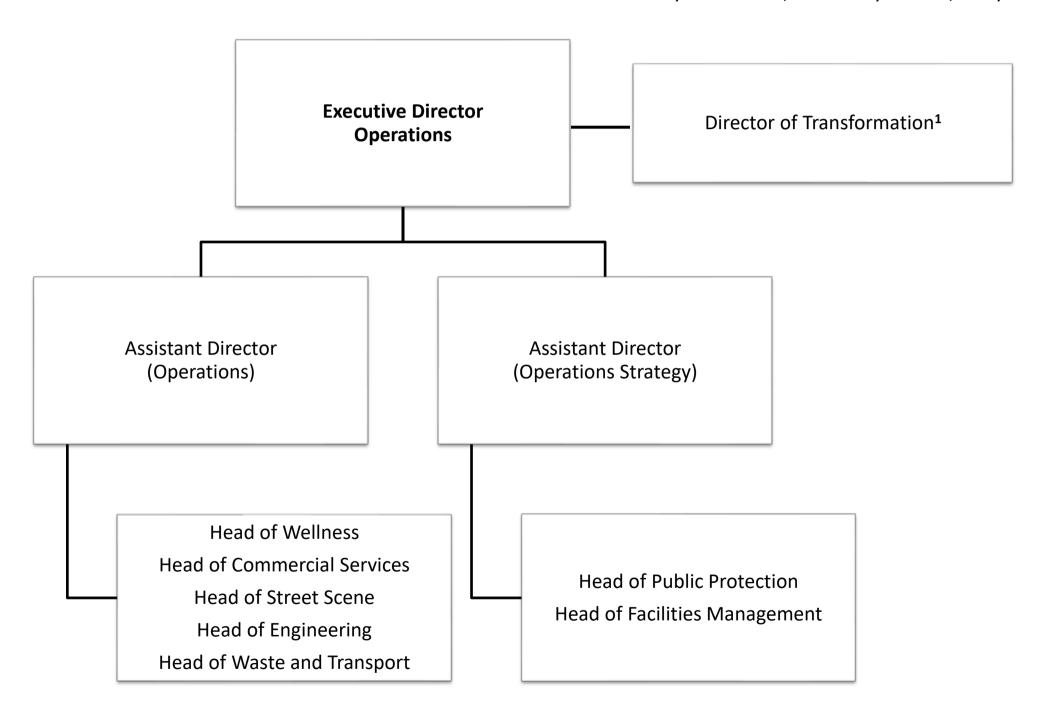

## **Bury Council Operations Senior Leadership Structure**

The structure chart below includes members of the Bury Council Operations Management Team (the Executive Director and their direct reports) and those management posts directly reporting to them. The data reflects the Council structure as of August 2023

All posts can be contacted via the Council main switchboard on 0161 253 5000 and at Bury Town Hall, Knowsley Street, Bury BL9 0SW.

<sup>1</sup> This post holder is working with Bury Council on secondment for a time limited period.