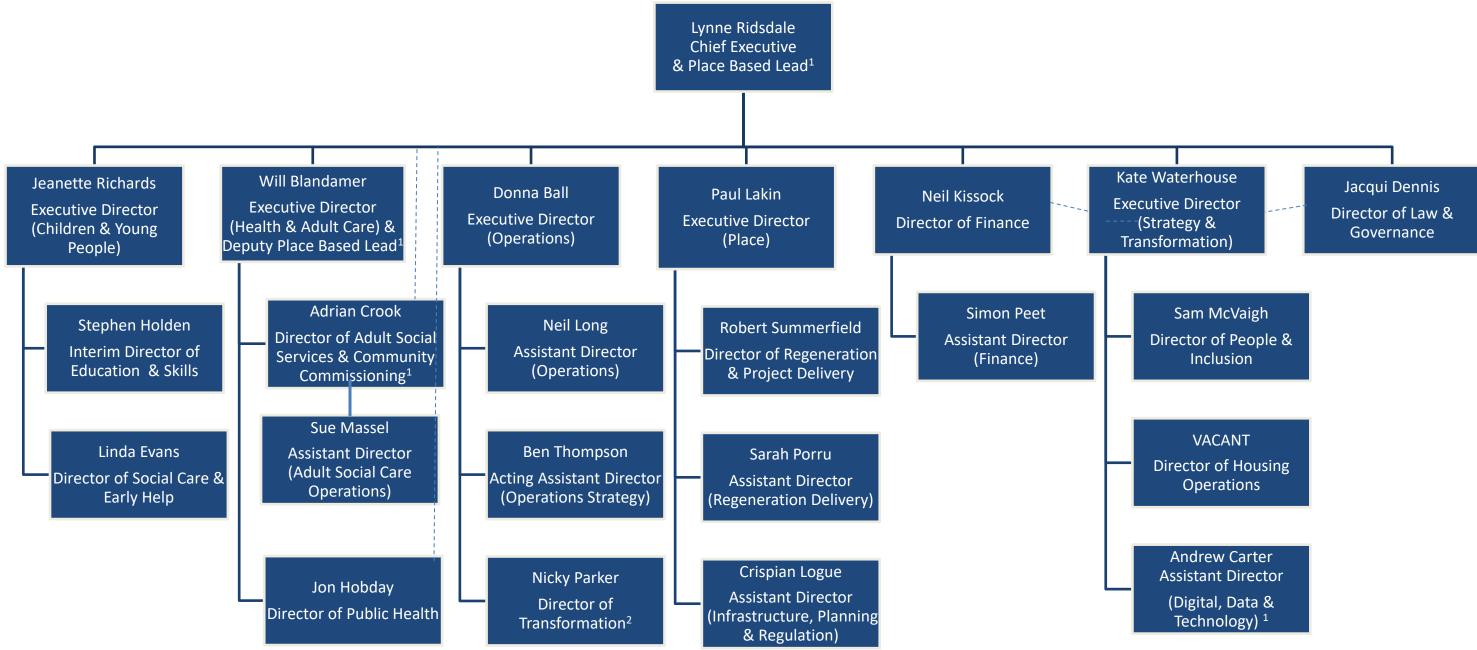

## **Bury Council Senior Leadership Structure**

The structure chart below includes members of the Bury Council Executive Team (the Chief Executive and their direct reports) and the Council Senior Leadership Group. The data reflects the Council structure as of July 2024.

All posts can be contacted via the Council main switchboard on 0161 253 5000 and at Bury Town Hall, Knowsley Street, Bury BL9 0SW.

1 These posts operate jointly across the Council and NHS Greater Manchester (Bury)

2 This post holder is working with Bury Council on secondment from another Local Authority for a time limited period. Information on their salary is therefore not included within the detailed information on employee salaries.