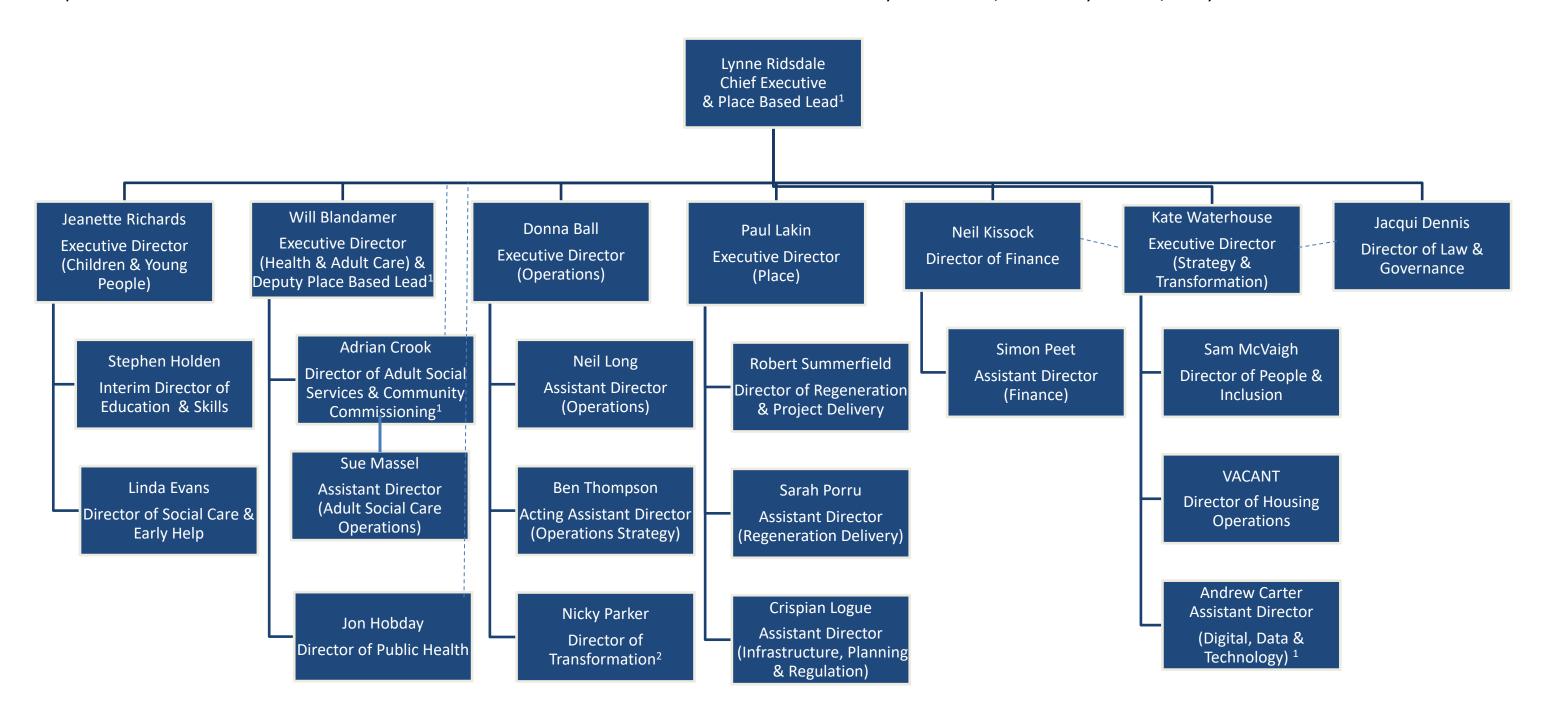

## **Bury Council Senior Leadership Structure**

The structure chart below includes members of the Bury Council Executive Team (the Chief Executive and their direct reports) and the Council Senior Leadership Group. The data reflects the Council structure as of July 2024.

All posts can be contacted via the Council main switchboard on 0161 253 5000 and at Bury Town Hall, Knowsley Street, Bury BL9 0SW.

 $<sup>{\</sup>bf 1} \ {\bf These} \ {\bf posts} \ {\bf operate} \ {\bf jointly} \ {\bf across} \ {\bf the} \ {\bf Council} \ {\bf and} \ {\bf NHS} \ {\bf Greater} \ {\bf Manchester} \ ({\bf Bury})$ 

<sup>2</sup> This post holder is working with Bury Council on secondment from another Local Authority for a time limited period. Information on their salary is therefore not included within the detailed information on employee salaries.