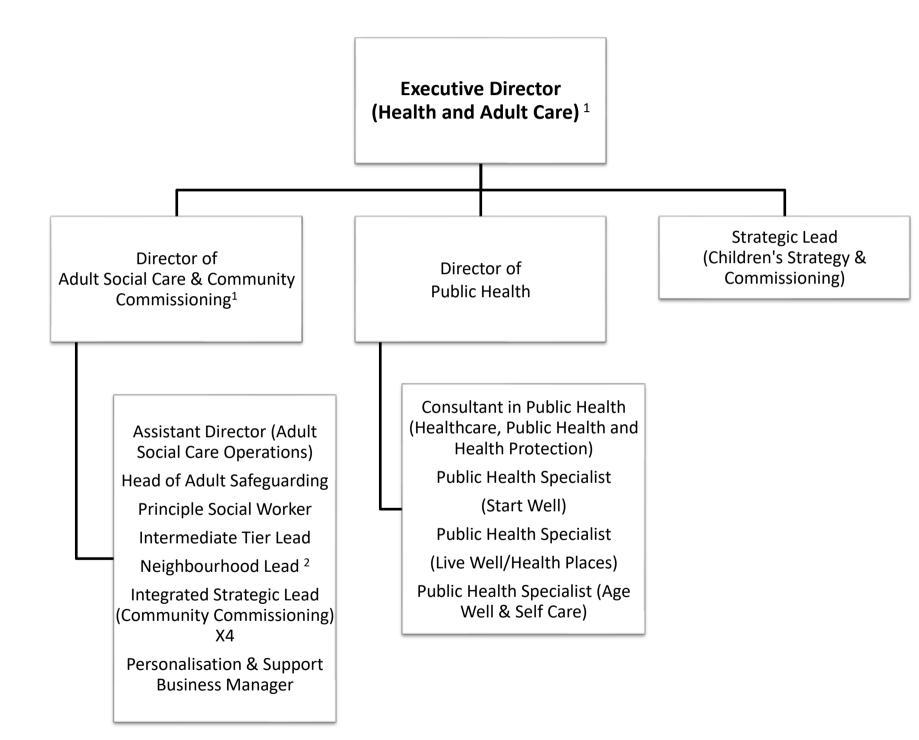

## **Bury Council Health & Adult Care Senior Leadership Structure**

The structure chart below includes members of the Bury Council and NHS Greater Manchester (Bury) Health & Adult Care Management Team (the Executive Director and their direct reports) and those management posts directly reporting to them. The data reflects the Council structure as of August 2023

All posts can be contacted via the Council main switchboard on 0161 253 5000 and at Bury Town Hall, Knowsley Street, Bury BL9 0SW.

1 These posts operate jointly across the Council and NHS Greater Manchester (Bury)

2. This post operationally reports to a Director within the Northern Care Alliance as part of Bury's Health and Adult Care Integrated Neighbourhood Team

Published in accordance with Transparency Code

August 2023