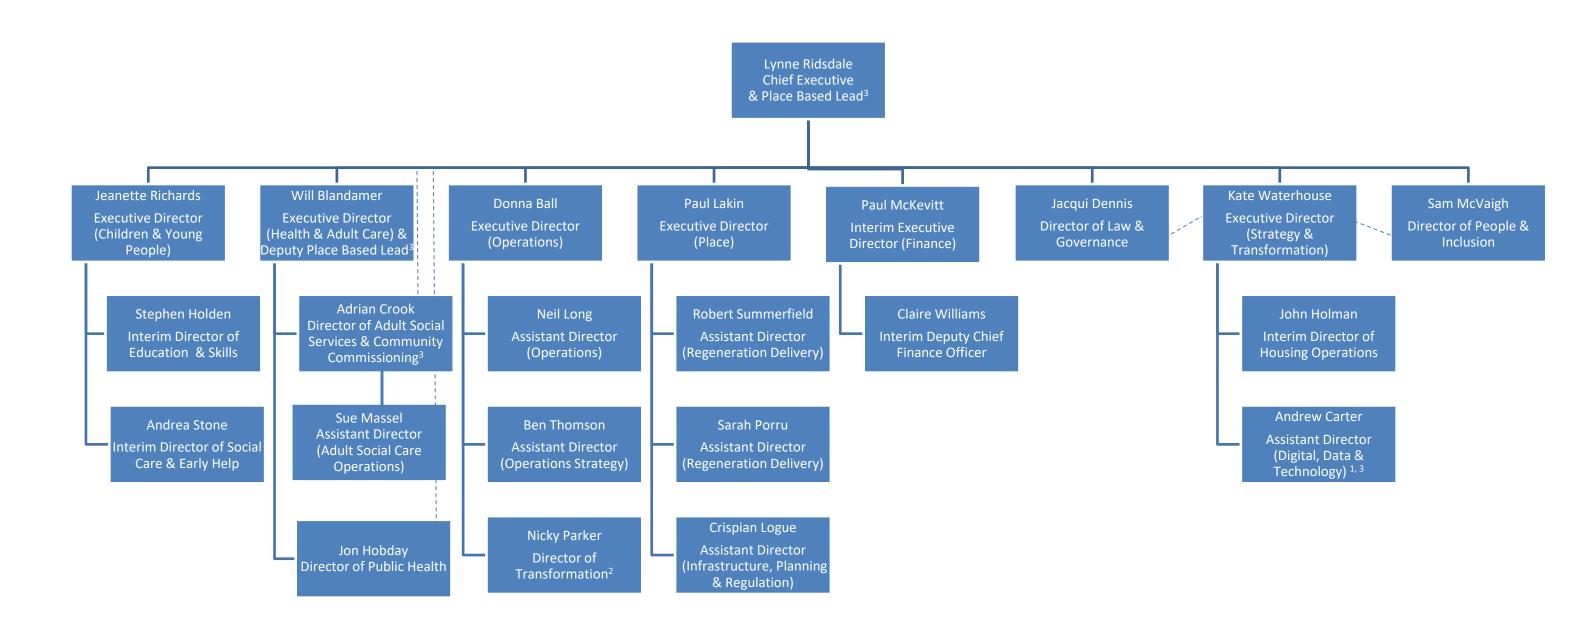

## **Bury Council Senior Leadership Structure**

The structure chart below includes members of the Bury Council Executive Team (the Chief Executive and their direct reports) and the Council Senior Leadership Group. The data reflects the Council structure as of February 2024.

All posts can be contacted via the Council main switchboard on 0161 253 5000 and at Bury Town Hall, Knowsley Street, Bury BL9 0SW.

<sup>1</sup> This post is filled by an employee of NHS Greater Manchester. Information on their salary is therefore not included within the detailed information on employee salaries.

<sup>2</sup> This post holder is working with Bury Council on secondment from another Local Authority for a time limited period. Information on their salary is therefore not included within the detailed information on employee salaries.

<sup>3</sup> These posts operate jointly across the Council and NHS Greater Manchester (Bury)