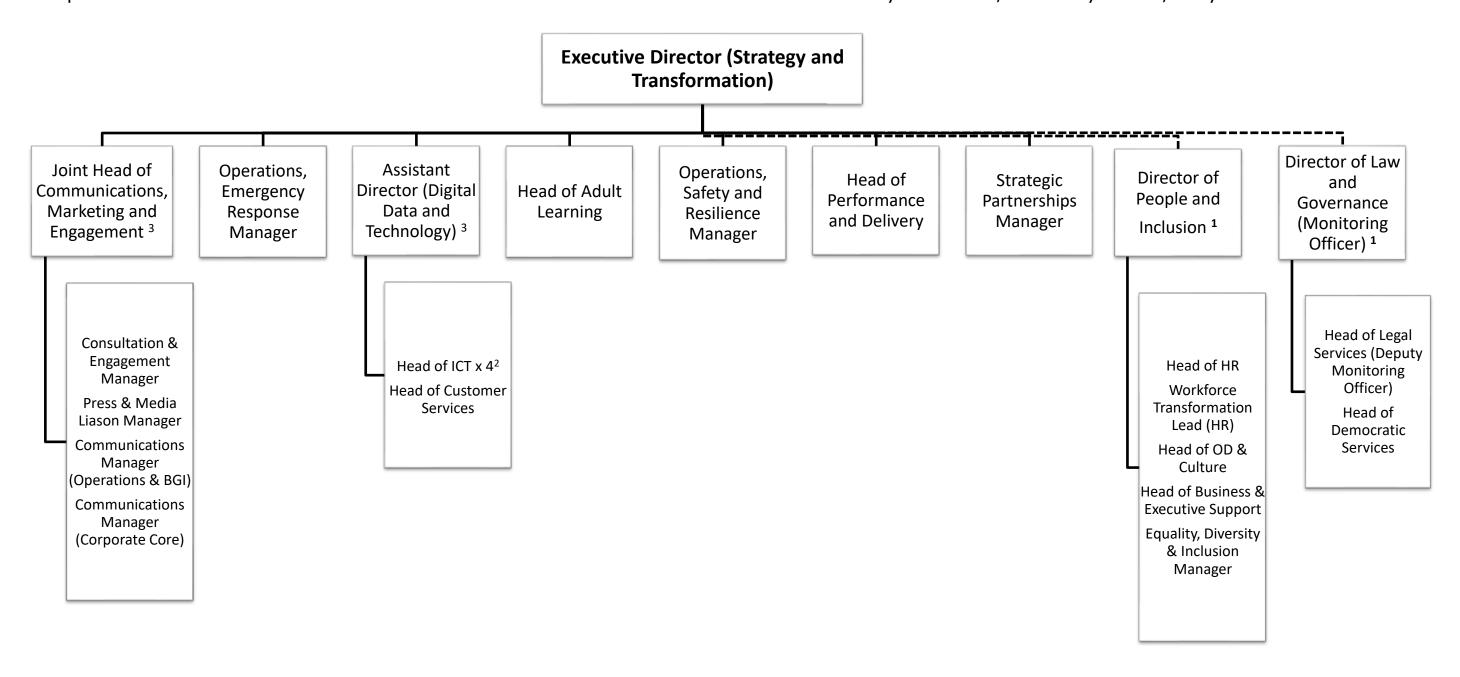

## **Bury Council Corporate Core Senior Leadership Structure**

The structure chart below includes members of the Bury Council Corporate Core Management Team (the Executive Director and their direct reports) and those management posts directly reporting to them. The data reflects the Council structure as of August 2023

All posts can be contacted via the Council main switchboard on 0161 253 5000 and at Bury Town Hall, Knowsley Street, Bury BL9 0SW.

<sup>1</sup>These posts report directly to the Chief Executive however their services are within the Corporate Core

<sup>2</sup> Including NHS Greater Manchester (Bury)

<sup>3</sup> These posts operate jointly across the Council and NHS Greater Manchester (Bury)