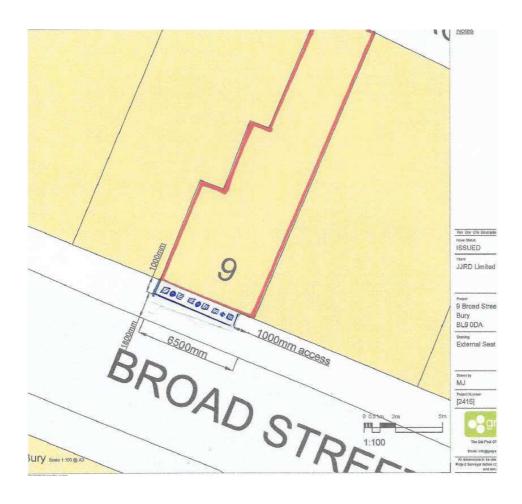

## Application for a pavement licence

| Name and address of premises          | Broad Street Social, 9 Broad Street, Bury, BL9 0DA           |
|---------------------------------------|--------------------------------------------------------------|
| Location of proposed pavement licence | To the front of the premises on Broad Street                 |
| Consultation period                   | 25/04/2024 – 09/05/2024                                      |
| Proposal                              | 3 tables & 6 chairs, proposed hours Mon – Sun 12.00-23.00hrs |