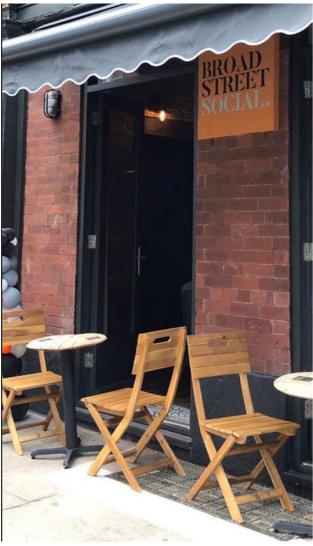

## Application for a pavement licence

| Name and address of premises          | Broad Street Social, 9 Broad Street, Bury, BL9 0DA           |
|---------------------------------------|--------------------------------------------------------------|
| Location of proposed pavement licence | To the front of the premises on Broad Street                 |
| Consultation period                   | 25/04/2024 – 09/05/2024                                      |
| Proposal                              | 3 tables & 6 chairs, proposed hours Mon – Sun 12.00-23.00hrs |