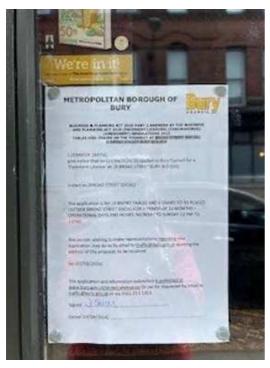

## Application for a pavement licence

| Name and address of premises          | Broad Street Social, 9 Broad Street, Bury, BL9 0DA           |
|---------------------------------------|--------------------------------------------------------------|
| Location of proposed pavement licence | To the front of the premises on Broad Street                 |
| Consultation period                   | 25/04/2024 – 09/05/2024                                      |
| Proposal                              | 3 tables & 6 chairs, proposed hours Mon – Sun 12.00-23.00hrs |

TM8/20/63 Broad Street Social, 9 Broad Street, Bury Part 1 of the Business and Planning Act 2020 and amended by the Levelling Up and Regeneration Act 2023.